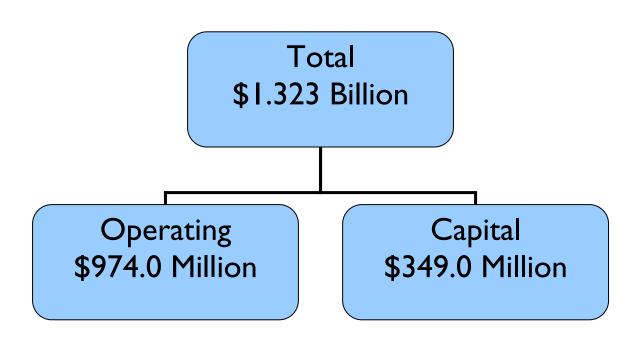

# FY 2010 Chairman's Proposed Budget Resolution Summary

| Operating Budget                                                                                                                                                                                                                                                                          | FY 2010                                                                                                                    | <u>Capital Budget</u>                                                                                                | <u>FY 2010</u>                                           | FY2011-2015                                               |
|-------------------------------------------------------------------------------------------------------------------------------------------------------------------------------------------------------------------------------------------------------------------------------------------|----------------------------------------------------------------------------------------------------------------------------|----------------------------------------------------------------------------------------------------------------------|----------------------------------------------------------|-----------------------------------------------------------|
| Tax Related Funds<br>General<br>G.O. Bond (1986)<br>G.O. Bond Detention Cntr<br>Recreation Fund<br>Speed Humps<br>Street Lighting                                                                                                                                                         | \$ 510,994,921<br>8,712,734<br>7,664,117<br>41,692,590<br>104,850<br>6,851,404                                             | <b>Tax Related Funds</b><br>Capital Project                                                                          | \$ 17,325,747 \$                                         | 70,323,272                                                |
| Total Tax Related                                                                                                                                                                                                                                                                         | 576,020,616                                                                                                                | Total Tax Related                                                                                                    | 17,325,747                                               | 70,323,272                                                |
| Special Use Funds<br>Corrections Inmate Welfare<br>Crime Victims Assistance<br>DA Special Operations Fund<br>E-911<br>Police Special Investigation<br>Sheriff Inmate Store<br>Sheriff Special Operations<br>Stadium Operating<br>Tourism<br>Tourism Sustainability Fund<br>Tree Bank Fund | 149,258<br>1,264,218<br>-<br>14,550,299<br>1,291,212<br>528,816<br>250,850<br>2,201,466<br>6,145,428<br>1,189,373<br>5,005 | Special Use Funds<br>SPLOST (2001)<br>SPLOST (2005)<br>SPLOST (2009)                                                 | 4,9  ,025<br>60,338,99 <br> 06,089,989                   | 850,000<br>40,203,838<br>547,607,188                      |
| Total Special Use                                                                                                                                                                                                                                                                         | 27,575,925                                                                                                                 | Total Special Use                                                                                                    | 181,340,005                                              | 588,661,027                                               |
| <b>Enterprise Funds</b><br>Airport<br>Local Transit<br>Solid Waste<br>Stormwater Operating<br>Water and Sewer Operating                                                                                                                                                                   | 880,527<br>8,373,680<br>2,377,821<br>29,469,152<br>246,358,011                                                             | <b>Enterprise Funds</b><br>Airport R & E<br>Solid Waste R & E<br>Stormwater R & E<br>Transit R & E<br>W & S R&E/Bond | 366,639<br>-<br>25,149,247<br>(1,733,432)<br>126,590,313 | 18,582,751<br>-<br>97,547,932<br>4,096,505<br>463,433,363 |
| Total Enterprise                                                                                                                                                                                                                                                                          | 287,459,191                                                                                                                | Total Enterprise                                                                                                     | 150,372,766                                              | 583,660,551                                               |
| Internal Service Funds<br>Auto Liability<br>Fleet Management<br>Group Self Insurance<br>Risk Management<br>Vehicle Purchasing<br>Workers' Comp.<br>Total Internal Service                                                                                                                 | 753,480<br>5,981,053<br>59,264,589<br>7,488,500<br>4,823,500<br>4,680,506<br><b>82,991,628</b>                             |                                                                                                                      |                                                          |                                                           |
| Total Operating Funds                                                                                                                                                                                                                                                                     | \$ 974,047,360                                                                                                             | Total Capital Funds                                                                                                  | \$ 349,038,518 \$                                        | 1,242,644,850                                             |