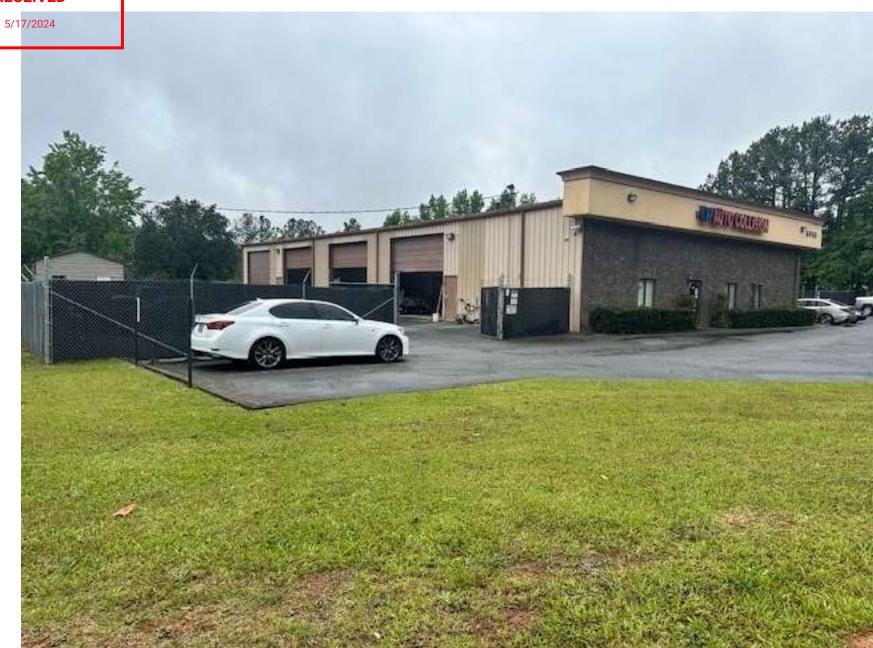

Yes, it has been a auto repair shopsince 1985, before the current owner it was owned and operated by Macco, the current owners purchased the building and have been operating it as such since 2012. It has been an auto repair shop since it was built in 1985. All adjacent properties are commercial and industrial in the area

(B) Whether a proposed special use permit will adversely affect the existing use or usability of adjacent or nearby property:

No, there is no adverse effects as they have been operating quietly, peacfully and in agreement with adjacent properties as this classification of business for over 20 years.

The property has been conducting this type of business for over 30 years with 2 different companies. The use of outdoor storage has been changed to only have vechicle that are in immediate repair and all within the 100% opacic fence that was installed on 2/1/24, there is no visable references to anything stored outside with this new fence screening.