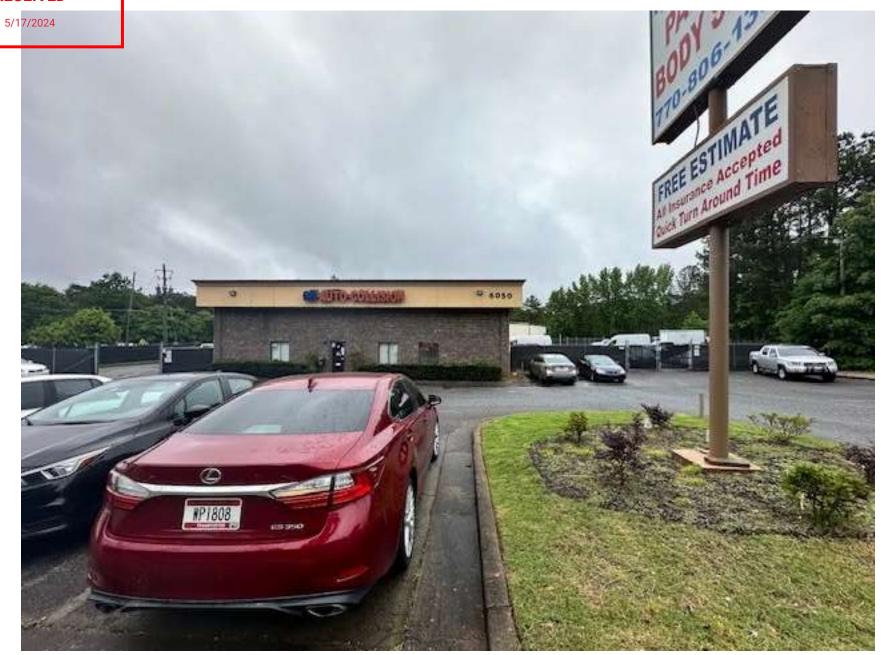

Yes, it has been a auto repair shopsince 1985, before the current owner it was owned and operated by Macco, the current owners purchased the building and have been operating it as such since 2012. It has been an auto repair shop since it was built in 1985. All adjacent properties are commercial and industrial in the area

(B) Whether a proposed special use permit will adversely affect the existing use or usability of adjacent or nearby property:

No, there is no adverse effects as they have been operating quietly, peacfully and in agreement with adjacent properties as this classification of business for over 20 years.

The property has been conducting this type of business for over 30 years with 2 different companies. The use of outdoor storage has been changed to only have vechicle that are in immediate repair and all within the 100% opacic fence that was installed on 2/1/24, there is no visable references to anything stored outside with this new fence screening.