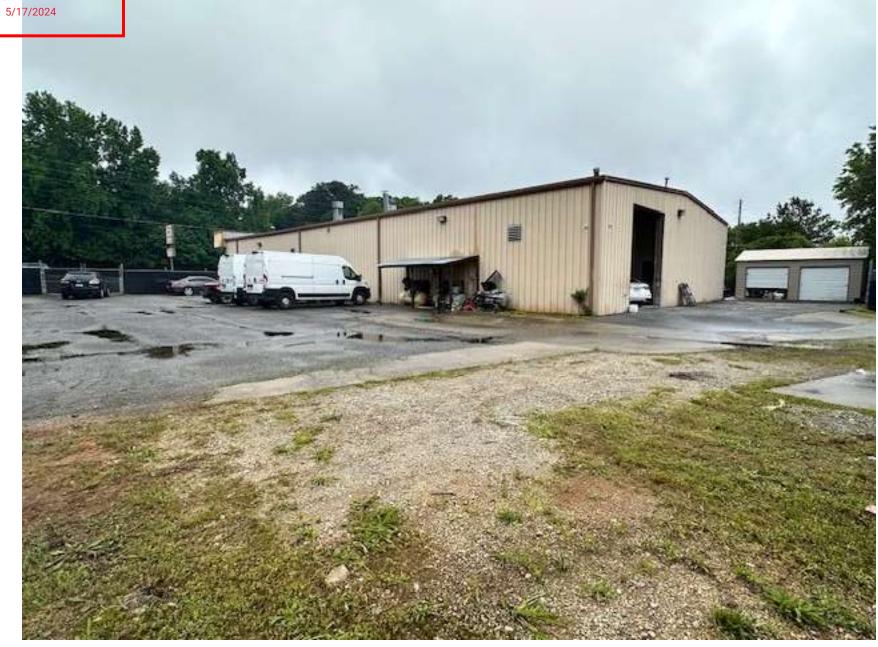

Yes, it has been a auto repair shopsince 1985, before the current owner it was owned and operated by Macco, the current owners purchased the building and have been operating it as such since 2012. It has been an auto repair shop since it was built in 1985. All adjacent properties are commercial and industrial in the area

The property has been conducting this type of business for over 30 years with 2 different companies. The use of outdoor storage has been changed to only have vechicle that are in immediate repair and all within the 100% opacic fence that was installed on 2/1/24, there is no visable references to anything stored outside with this new fence screening.