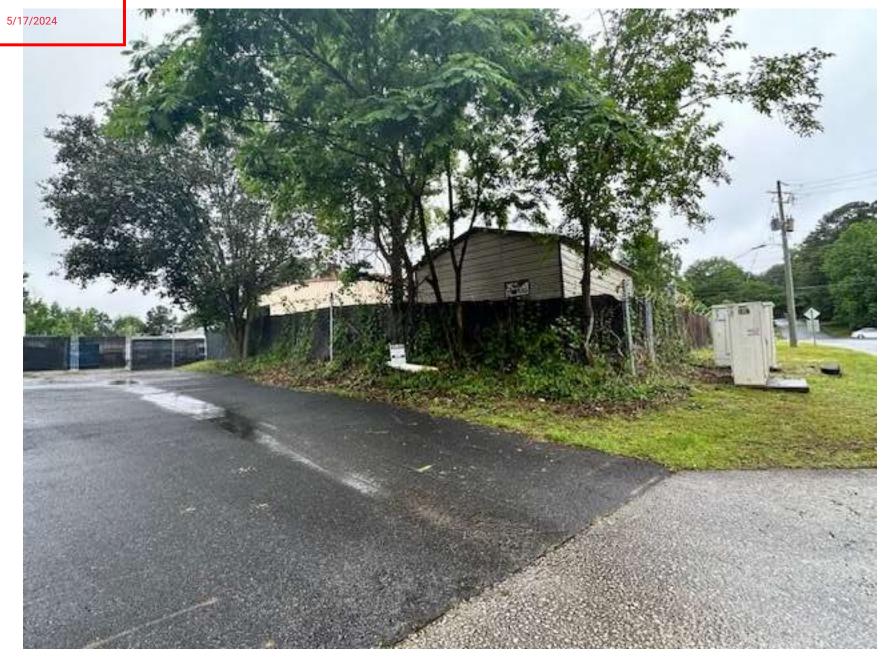

Yes, it has been a auto repair shopsince 1985, before the current owner it was owned and operated by Macco, the current owners purchased the building and have been operating it as such since 2012. It has been an auto repair shop since it was built in 1985. All adjacent properties are commercial and industrial in the area

The property has been conducting this type of business for over 30 years with 2 different companies. The use of outdoor storage has been changed to only have vechicle that are in immediate repair and all within the 100% opacic fence that was installed on 2/1/24, there is no visable references to anything stored outside with this new fence screening.