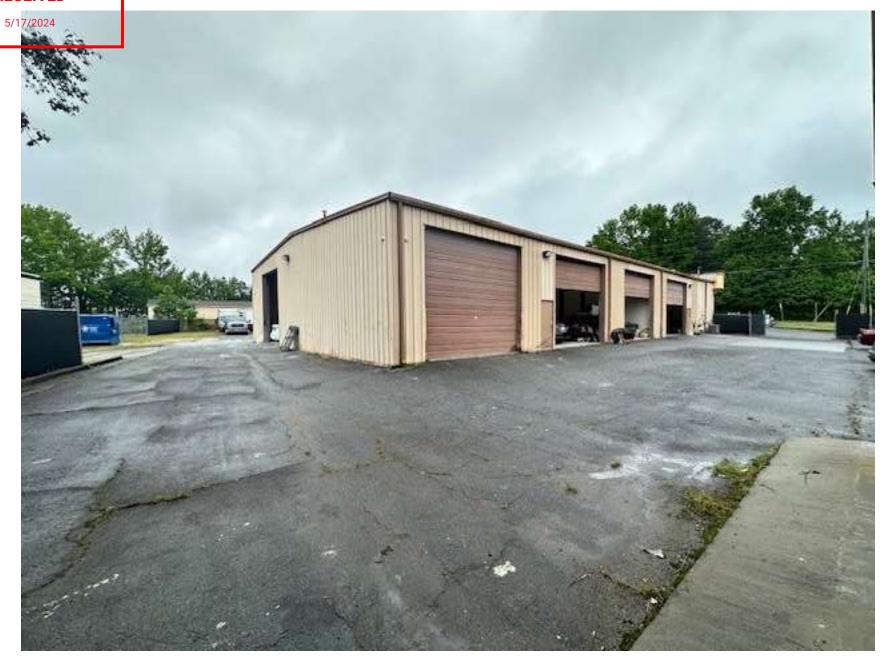

The property has been conducting this type of business for over 30 years with 2 different companies. The use of outdoor storage has been changed to only have vechicle that are in immediate repair and all within the 100% opacic fence that was installed on 2/1/24, there is no visable references to anything stored outside with this new fence screening.