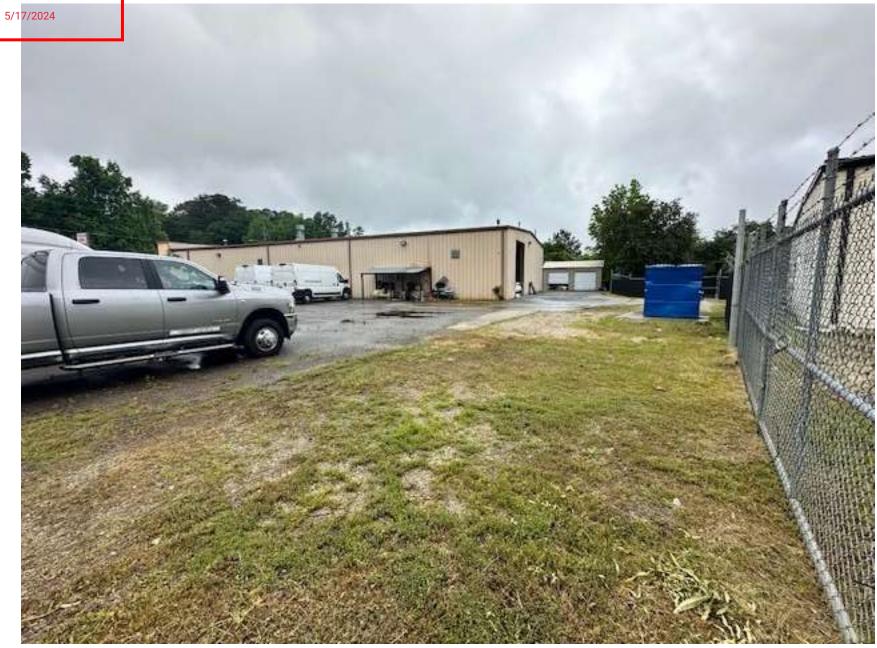

As currently zoned outdoor storage is allow as long as it is not visable from the outside and no junk or scap vechicles are stored.

(D) Whether the proposed special use permit will result in a use which could cause an excessive or burdensome use of existing streets, transportation facilities, utilities, or schools:

The property has been conducting this type of business for over 30 years with 2 different companies. The use of outdoor storage has been changed to only have vechicle that are in immediate repair and all within the 100% opacic fence that was installed on 2/1/24, there is no visable references to anything stored outside with this new fence screening.