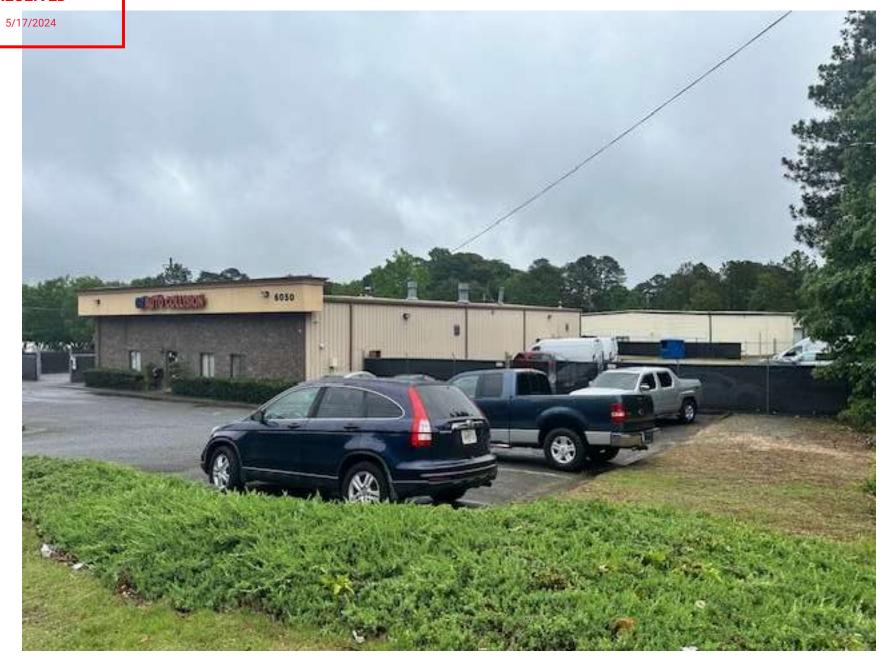

### **SPECIAL USE PERMIT APPLICATION**

AN APPLICATION TO AMEND THE OFFICIAL ZONING MAP OF GWINNETT COUNTY, GA.

| APPLICANT INFORMATION                        | PROPERTY OWNER INFORMATION                  |
|----------------------------------------------|---------------------------------------------|
| Name:                                        | Name: Rohit Ramjhattan, Devetrie Ramjhattan |
| Address: 1440 Dutch Valley Place, Suite 600  | Address: 6050 Lawrenceville Hwy             |
| City: Atlanta                                | City:Tucker                                 |
| State:ZIP:                                   | State: GA ZIP: 30045                        |
| Phone: 678-485-2922                          | Phone: 404-520-2743                         |
| Email:todd@toddshoemaker.com                 | Email:lovenadr@icloud.com                   |
| Contact Person:                              | Phone: _ <sup>678-485-2922</sup>            |
| Contact's Email: _todd@toddshoemaker.com     | <u> </u>                                    |
| APPLICAN                                     | IT IS THE:                                  |
| OWNER'S AGENT PROPERTY OWN                   | ER CONTRACT PURCHASER                       |
| Existing/Proposed Zoning District(s): C-2    |                                             |
| Parcel Number(s): R6139-026                  | 1.04<br>Acreage:                            |
| Property Address(es): 6050 Lawrenceville Hwy |                                             |
| Proposed Development:Current use as aut      | o body repair                               |
| Operation of a automotive repair sho         | p<br>Waiver(s):                             |
| Building/Leased Sq. Ft.: 35500               |                                             |
|                                              |                                             |

Yes, it has been a auto repair shopsince 1985, before the current owner it was owned and operated by Macco, the current owners purchased the building and have been operating it as such since 2012. It has been an auto repair shop since it was built in 1985. All adjacent properties are commercial and industrial in the area

(B) Whether a proposed special use permit will adversely affect the existing use or usability of adjacent or nearby property:

No, there is no adverse effects as they have been operating quietly, peacfully and in agreement with adjacent properties as this classification of business for over 20 years.

The property has been conducting this type of business for over 30 years with 2 different companies. The use of outdoor storage has been changed to only have vechicle that are in immediate repair and all within the 100% opacic fence that was installed on 2/1/24, there is no visable references to anything stored outside with this new fence screening.