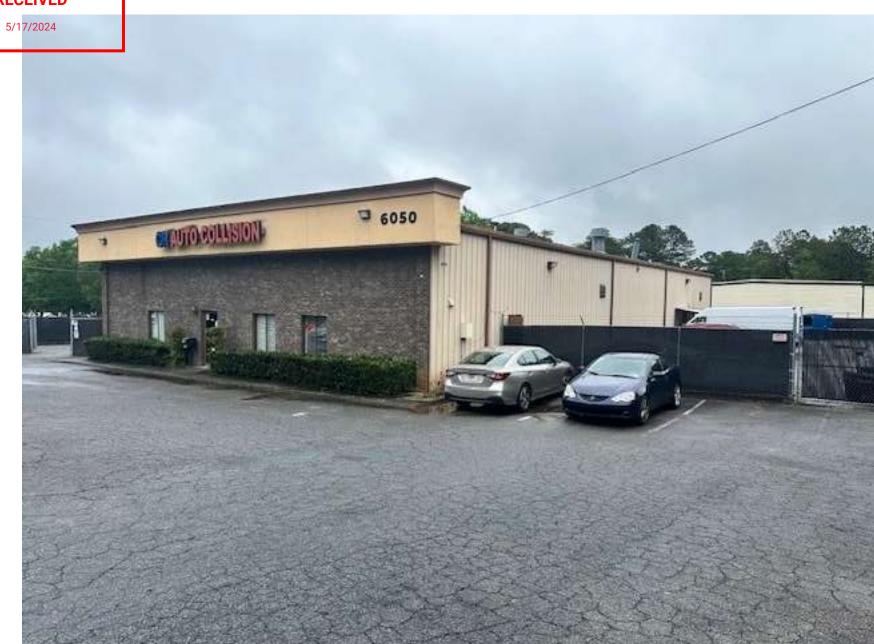

Yes, it has been a auto repair shopsince 1985, before the current owner it was owned and operated by Macco, the current owners purchased the building and have been operating it as such since 2012. It has been an auto repair shop since it was built in 1985. All adjacent properties are commercial and industrial in the area

(B) Whether a proposed special use permit will adversely affect the existing use or usability of adjacent or nearby property:

No, there is no adverse effects as they have been operating quietly, peacfully and in agreement with adjacent properties as this classification of business for over 20 years.

The property has been conducting this type of business for over 30 years with 2 different companies. The use of outdoor storage has been changed to only have vechicle that are in immediate repair and all within the 100% opacic fence that was installed on 2/1/24, there is no visable references to anything stored outside with this new fence screening.