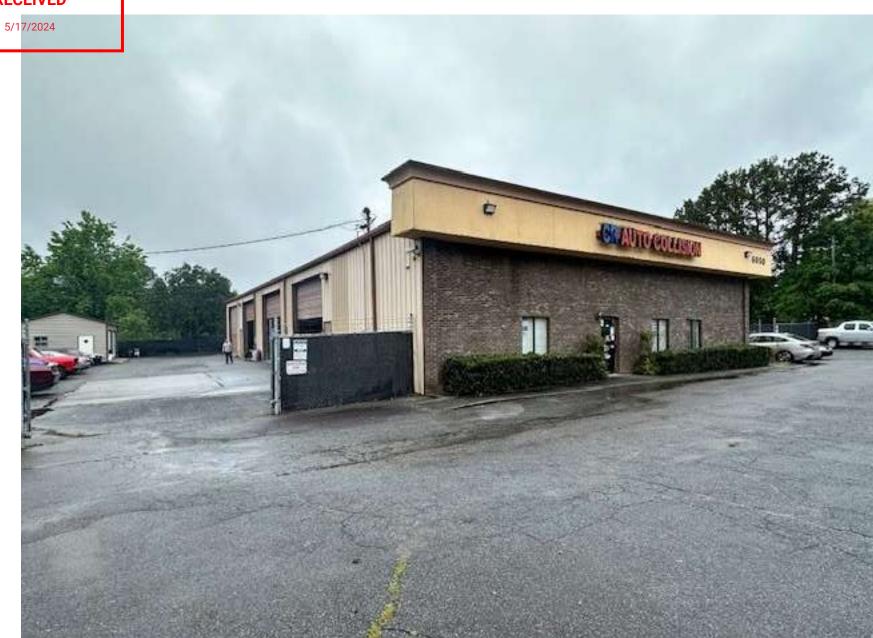

Yes, it has been a auto repair shopsince 1985, before the current owner it was owned and operated by Macco, the current owners purchased the building and have been operating it as such since 2012. It has been an auto repair shop since it was built in 1985. All adjacent properties are commercial and industrial in the area

(B) Whether a proposed special use permit will adversely affect the existing use or usability of adjacent or nearby property:

No, there is no adverse effects as they have been operating quietly, peacfully and in agreement with adjacent properties as this classification of business for over 20 years.

The property has been conducting this type of business for over 30 years with 2 different companies. The use of outdoor storage has been changed to only have vechicle that are in immediate repair and all within the 100% opacic fence that was installed on 2/1/24, there is no visable references to anything stored outside with this new fence screening.