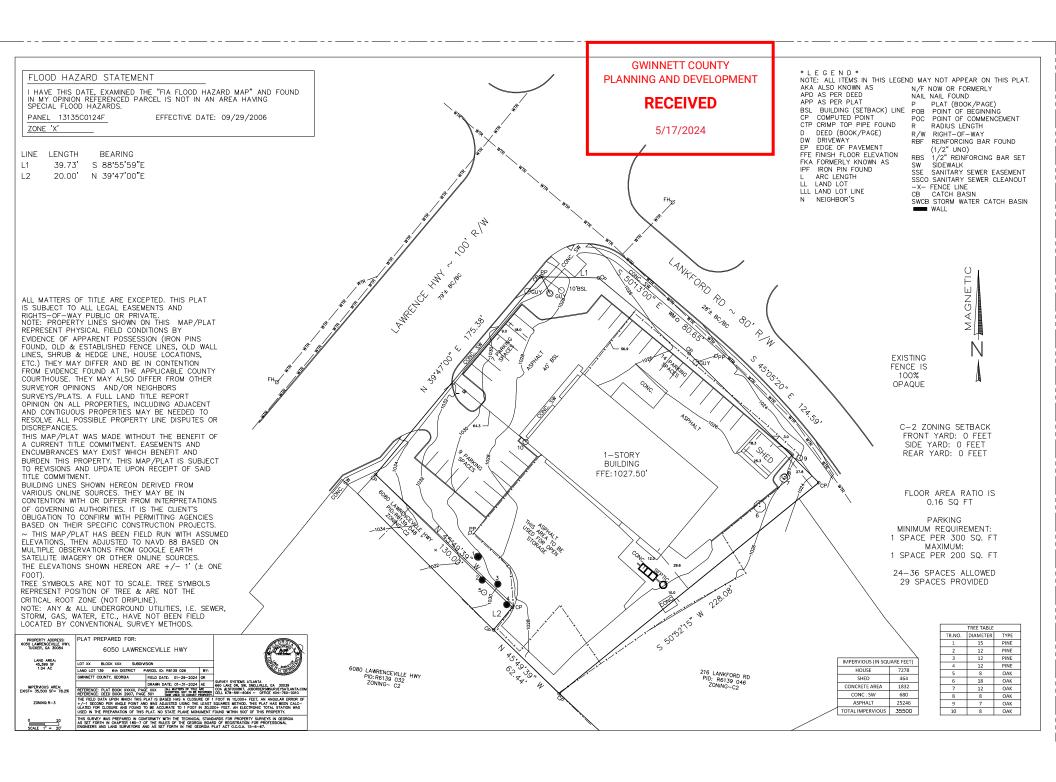

Yes, it has been a auto repair shopsince 1985, before the current owner it was owned and operated by Macco, the current owners purchased the building and have been operating it as such since 2012. It has been an auto repair shop since it was built in 1985. All adjacent properties are commercial and industrial in the area

The property has been conducting this type of business for over 30 years with 2 different companies. The use of outdoor storage has been changed to only have vechicle that are in immediate repair and all within the 100% opacic fence that was installed on 2/1/24, there is no visable references to anything stored outside with this new fence screening.