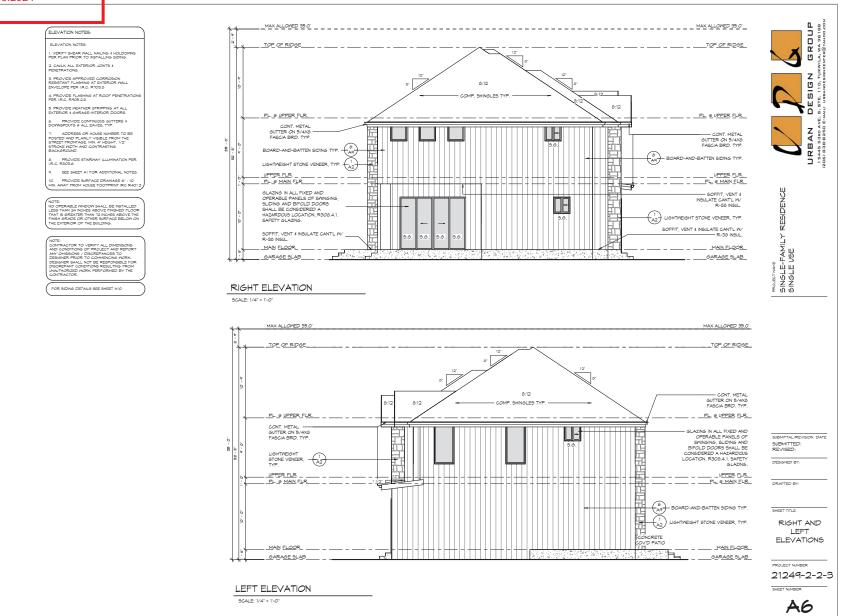

TION

2-STORY SINGLE FAMILY RESIDENCE ( 3 420 S.F.) W/ ATTACHED 3-CAR GARAGE (633 S.F.)

3D ELEVATIONS ARE FOR REFERENCE ONLY. THESE SHOULD NOT BE USED TO DETERMINE ANY PORTION OF THE CONSTRUCTION OTHER THAN GENERAL MATERIAL AND APPEARANCE. REFER TO ELEVATION SHEETS FOR DETAILS.

BUILDING DEPARTMENT NOTES:

**ROYAL RESIDENCE** 

PROJECT DATA:

PARCEL NO.: PROPERTY TYPE: LAND AREA: ACRES: RTSQQ: ADDRESS:

ZONING: MIN SETBACKS:

WATER: SEWER/SEPTIC: ROAD ACCESS: STREET SURFACE:

URBAN DESIGN GROUP 15445 59rd AVE. S. STE. 110 TUKNILA, WA 98188 P: (206) 838-8250 E: urbandesigncentereyahoo.com







SUBMITTAL/REVISION DATE SUBMITTED: REVISED:

PROJECTNAME SINGLE-FAMILY RESIDENCE SINGLE USE

DRAFTED BY:

SHEET TITLE COVER SHEET

PROJECT NUMBER 21249-2-2-3

AO





#### **RECEIVED**

5.30.2024



GWINNETT COUNTY
PLANNING AND DEVELOPMENT

#### **RECEIVED**

5.30.2024



#### **GWINNETT COUNTY** PLANNING AND DEVELOPMENT

#### **RECEIVED**

5.30.2024



PERSPECTIVE VIEW: FRONT/TOP BIRD VIEW



PERSPECTIVE VIEW: REAR/LEFT ELEVATION



PERSPECTIVE VIEW: FRONT / LEFT ELEVATION



PERSPECTIVE VIEW: FRONT / RIGHT ELEVATION

PERSPECTIVE VIEWS ARE FOR REFERENCE ONLY.
THEY SHOULD NOT BE USED TO DETERMINE ANY PORTION
OF THE CONSTRUCTION OTHER THAN SENERAL MATERIAL
APPEARANCE. REFER TO ELEVATION SHEETS FOR DETAILS







SUBMITTAL/REVISION DATE SUBMITTED: REVISED:

DRAFTED BY:

PERSPECTIVE VIEWS

PROJECT NUMBER 21249-2-2-3

A7

# Exhibit D: Letter of Intent and Applicant's Response to Standards [attached]



302 West May Street, Winder, GA 30680 \* mattsullins@gmail.com \* 678-687-6219

May 2