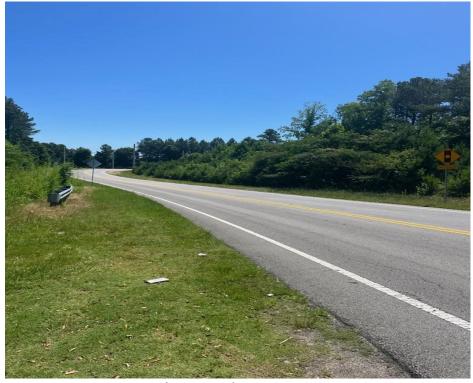

**Exhibit A: Site Visit Photos** 

View of property frontage along Doc Hughes Road

Eastern portion of property frontage on Doc Hughes Road

Western portion of property frontage on Doc Hughes Road

Existing accessory in front yard

#### **Existing Site Condition**

The subject property is a 1.90-acre parcel located along Doc Hughes Road, west of its intersection with Spout Springs Road. The site contains heavy vegetation and falls approximately 30 feet from the street to the rear of the property. No sidewalk exists along Doc Hughes Road, but there is a guardrail along the property frontage. A one-story, 1,238 square foot home is on the property, along with several accessory buildings. There is a 20-foot-wide sewer easement along the eastern property line. The nearest Gwinnett County Transit stop is approximately 7.1 miles from the subject property.