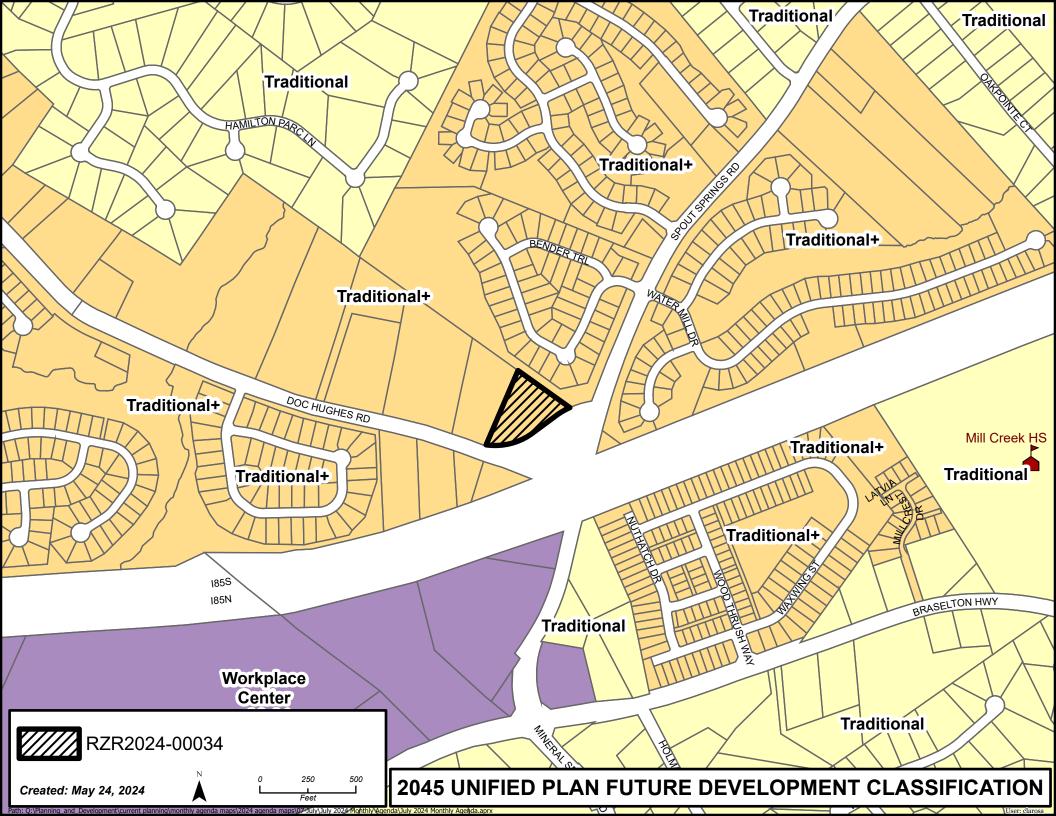

E. Whether the proposed rezoning is in conformity with the policy and intent of the Unified Plan and Future Development Map; and

The Unified Plan's Future Development Map indicates "Neighborhood Traditional+" for the subject property. This development type envisions relatively denser residential development with smaller footprint homes at 7-8 units per acre. Although R-100 is not a recommended zoning district, the proposal is consistent with surrounding uses and recommended land uses which include single-family detached, single-family cottage, quadplexes, triplexes, duplexes, townhomes, and stacked flats.