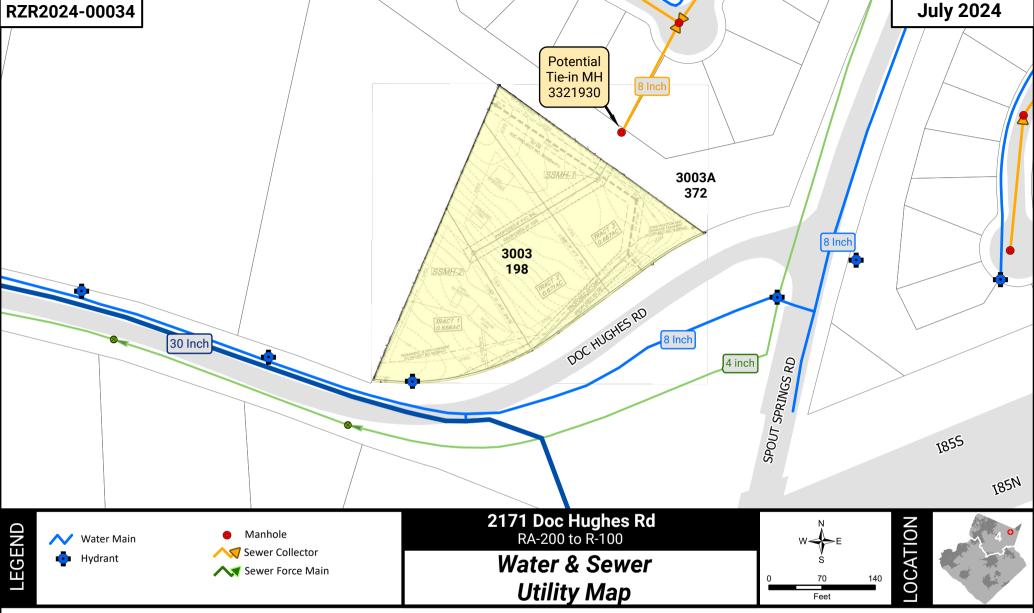

#### **Existing Site Condition**

The subject property is a 1.90-acre parcel located along Doc Hughes Road, west of its intersection with Spout Springs Road. The site contains heavy vegetation and falls approximately 30 feet from the street to the rear of the property. No sidewalk exists along Doc Hughes Road, but there is a guardrail along the property frontage. A one-story, 1,238 square foot home is on the property, along with several accessory buildings. There is a 20-foot-wide sewer easement along the eastern property line. The nearest Gwinnett County Transit stop is approximately 7.1 miles from the subject property.

#### **Project Summary**

The applicant requests rezoning of a 1.90-acre property from RA-200 to R-100 for a single-family detached subdivision, including:

- Three single-family residences on lots ranging from 24,219 square feet to 29,229 square feet, yielding a density of 1.58 units per acre.
- A minimum heated floor area of 3,000 square feet and front loaded three-car garages.
- Two-story homes with exterior building materials of board and batten siding with stone accents.
- Individual driveways to each lot from Doc Hughes Road.
- A 24-inch pipe with associated 20-foot-wide drainage easement along the property frontage.
- Lots to be served by sanitary sewer. A sewer line extension is to be installed by the developer.