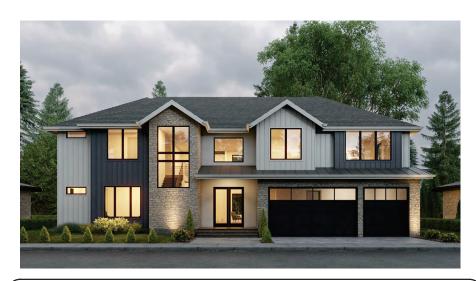

### **Exhibit C: Building Elevations**

[attached]

PROJECT DESCRIPTION

2-STORY SINGLE FAMILY RESIDENCE ( 3 420 S.F.) W/ ATTACHED 3-CAR GARAGE (633 S.F.)

3D ELEVATIONS ARE FOR REFERENCE ONLY. THESE SHOULD NOT BE USED TO DETERMINE ANY PORTION OF THE CONSTRUCTION OTHER THAN GENERAL MATERIAL AND APPEARANCE. REFER TO ELEVATION SHEETS FOR DETAILS.