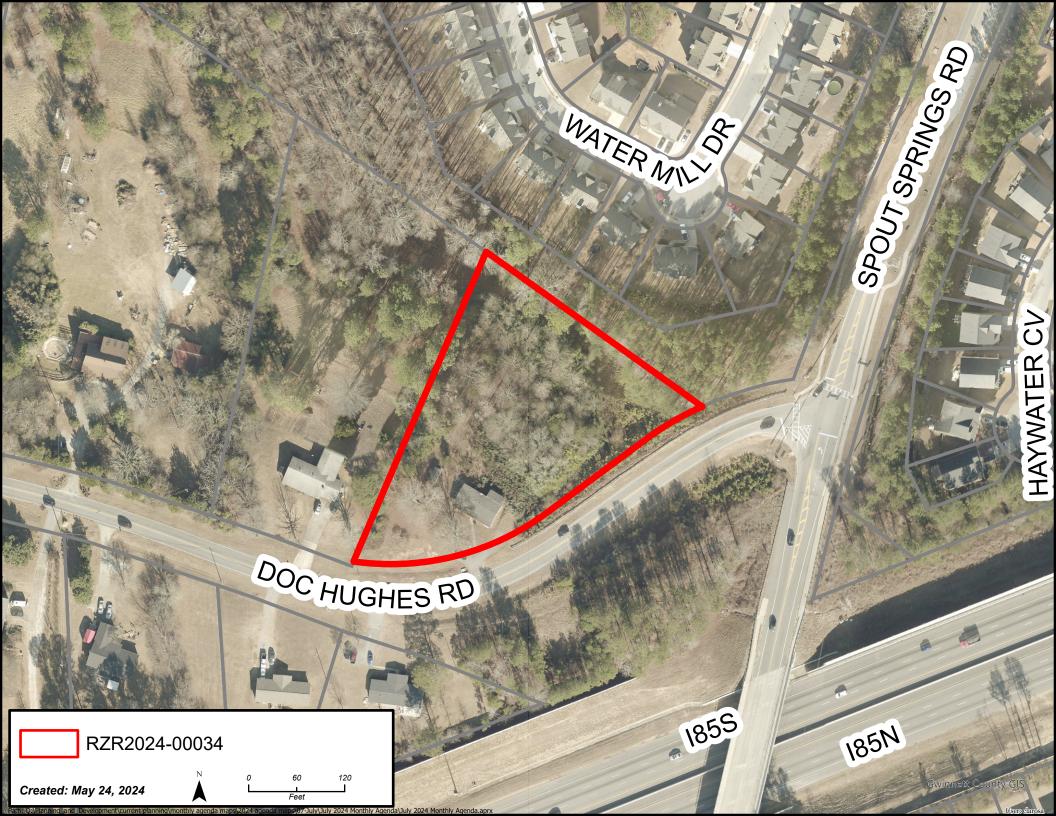

Address: 2171 Doc Hughes Road

Map Number: R3003 198 Site Area: 1.90 acres

Lots:

**Proposed Development:** Single-Family Detached Subdivision **Commission District:** District 4 – Commissioner Holtkamp

Future Development Type: Neighborhood Traditional+

#### **Existing Site Condition**

The subject property is a 1.90-acre parcel located along Doc Hughes Road, west of its intersection with Spout Springs Road. The site contains heavy vegetation and falls approximately 30 feet from the street to the rear of the property. No sidewalk exists along Doc Hughes Road, but there is a guardrail along the property frontage. A one-story, 1,238 square foot home is on the property, along with several accessory buildings. There is a 20-foot-wide sewer easement along the eastern property line. The nearest Gwinnett County Transit stop is approximately 7.1 miles from the subject property.