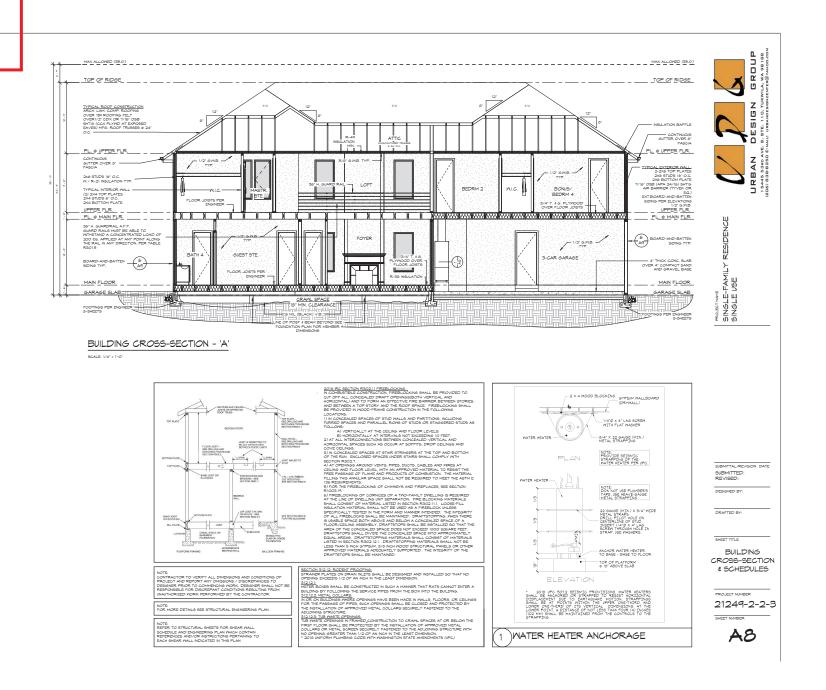

GE (633 S.F.)

3D ELEVATIONS ARE FOR REFERENCE ONLY. THESE SHOULD NOT BE USED TO DETERMINE ANY PORTION OF THE CONSTRUCTION OTHER THAN GENERAL MATERIAL AND APPEARANCE. REFER TO ELEVATION SHEETS FOR DETAILS.

BUILDING DEPARTMENT NOTES:

**ROYAL RESIDENCE** 

PROJECT DATA:

PARCEL NO.: PROPERTY TYPE: LAND AREA: ACRES: RTSQQ: ADDRESS:

ZONING: MIN SETBACKS:

WATER: SEWER/SEPTIC: ROAD ACCESS: STREET SURFACE:

URBAN DESIGN GROUP 15445 59rd AVE. S. STE. 110 TUKNILA, WA 98188 P: (206) 838-8250 E: urbandesigncentereyahoo.com







SUBMITTAL/REVISION DATE SUBMITTED: REVISED:

PROJECTNAME SINGLE-FAMILY RESIDENCE SINGLE USE

DRAFTED BY:

SHEET TITLE COVER SHEET

PROJECT NUMBER 21249-2-2-3

AO





#### **RECEIVED**

5.30.2024



GWINNETT COUNTY
PLANNING AND DEVELOPMENT

#### **RECEIVED**

5.30.2024



#### **GWINNETT COUNTY** PLANNING AND DEVELOPMENT

#### **RECEIVED**

5.30.2024



PERSPECTIVE VIEW: FRONT/TOP BIRD VIEW



PERSPECTIVE VIEW: REAR/LEFT ELEVATION



PERSPECTIVE VIEW: FRONT / LEFT ELEVATION



PERSPECTIVE VIEW: FRONT / RIGHT ELEVATION

PERSPECTIVE VIEWS ARE FOR REFERENCE ONLY.
THEY SHOULD NOT BE USED TO DETERMINE ANY PORTION
OF THE CONSTRUCTION OTHER THAN SENERAL MATERIAL
APPEARANCE. REFER TO ELEVATION SHEETS FOR DETAILS







SUBMITTAL/REVISION DATE SUBMITTED: REVISED:

DRAFTED BY:

PERSPECTIVE VIEWS

PROJECT NUMBER 21249-2-2-3

A7

# Exhibit D: Letter of Intent and Applicant's Response to Standards [attached]



302 West May Street, Winder, GA 30680 \* mattsullins@gmail.com \* 678-687-6219

May 2, 2024

RE: Application for a Rezone Application for 2171 Doc Hughes Road