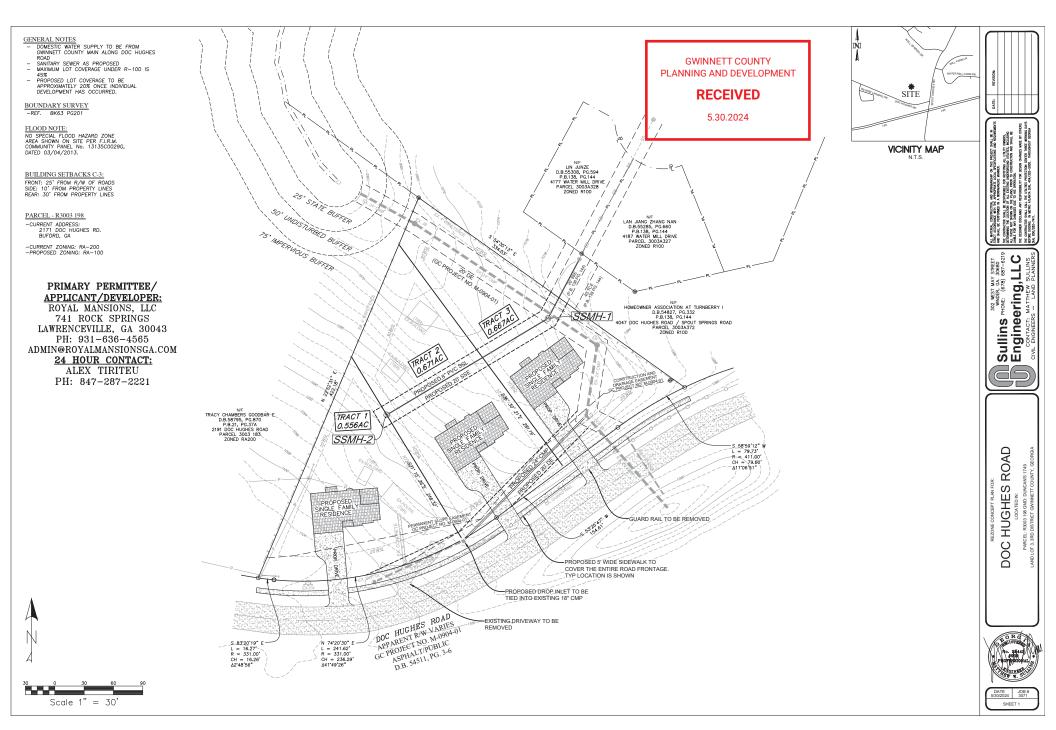

#### **Exhibit B: Site Plan**

[attached]

#### **Project Summary**

The applicant requests rezoning of a 1.90-acre property from RA-200 to R-100 for a single-family detached subdivision, including:

- Three single-family residences on lots ranging from 24,219 square feet to 29,229 square feet, yielding a density of 1.58 units per acre.
- A minimum heated floor area of 3,000 square feet and front loaded three-car garages.
- Two-story homes with exterior building materials of board and batten siding with stone accents.
- Individual driveways to each lot from Doc Hughes Road.
- A 24-inch pipe with associated 20-foot-wide drainage easement along the property frontage.
- Lots to be served by sanitary sewer. A sewer line extension is to be installed by the developer.

#### Staff Recommended Conditions

Approval as R-100 (Single-Family Residence District) for a single-family detached subdivision, subject to the following conditions:

- 1. The development shall be limited to single-family detached dwellings and accessory uses and structures, not to exceed three lots.
- 2. The proposed development shall be constructed in general conformance with Exhibit B: Site Plan and Exhibit C: Elevations, dated received May 30, 2024, subject to the review and approval of the Department of Planning and Development.
- 3. The minimum heated floor area shall be 3,000 square feet.
- 4. A 5-foot-wide concrete sidewalk shall be provided along Doc Hughes Road, subject to the review and approval of the Gwinnett County Department of Transportation.