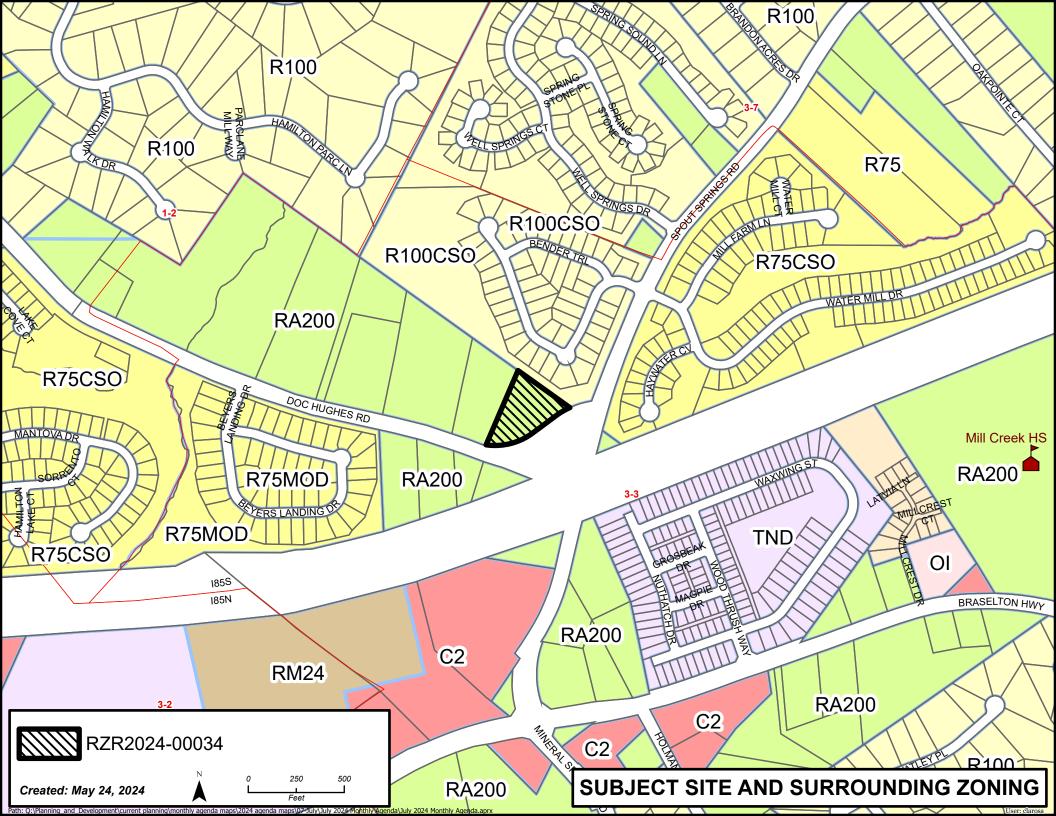

#### Surrounding Use and Zoning

The surrounding area is comprised entirely of single-family detached residences. The Turnberry subdivision abuts the subject property to the north. Across Spout Springs Road to the east is the Water Mill subdivision. To the west and south, along Doc Hughes Road, are single-family homes on large lots. The following is a summary of surrounding uses and zoning:

| Location                        | Land Use                  | Zoning   | Density             |  |
|---------------------------------|---------------------------|----------|---------------------|--|
| Proposed                        | Single-Family Residential | R-100    | 1.58 units per acre |  |
| North                           | Single-Family Residential | R-100CSO | 2.30 units per acre |  |
| East Single-Family Residential  |                           | R-75CS0  | 2.76 units per acre |  |
| South Single-Family Residential |                           | RA-200   | 1.44 units per acre |  |
| West                            | Single-Family Residential | RA-200   | 0.40 units per acre |  |