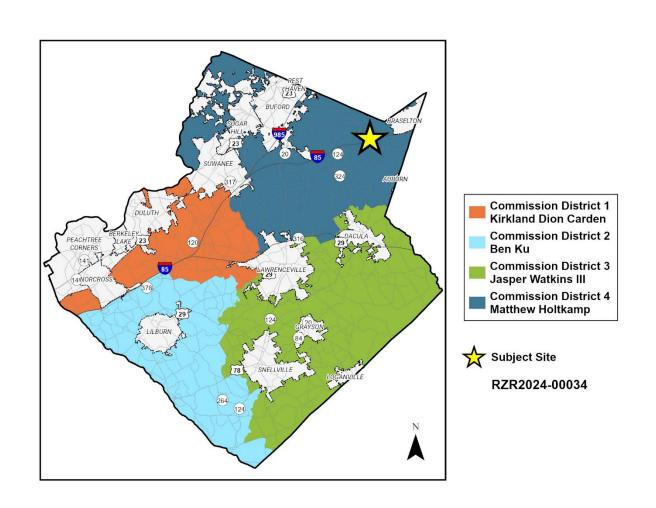

Address: 2171 Doc Hughes Road

Map Number: R3003 198 Site Area: 1.90 acres

Lots:

**Proposed Development:** Single-Family Detached Subdivision **Commission District:** District 4 – Commissioner Holtkamp

Future Development Type: Neighborhood Traditional+