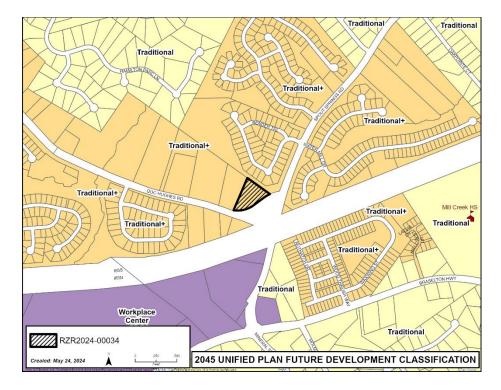

E. Whether the proposed rezoning is in conformity with the policy and intent of the Unified Plan and Future Development Map; and

The Unified Plan's Future Development Map indicates "Neighborhood Traditional+" for the subject property. This development type envisions relatively denser residential development with smaller footprint homes at 7-8 units per acre. Although R-100 is not a recommended zoning district, the proposal is consistent with surrounding uses and recommended land uses which include single-family detached, single-family cottage, quadplexes, triplexes, duplexes, townhomes, and stacked flats.