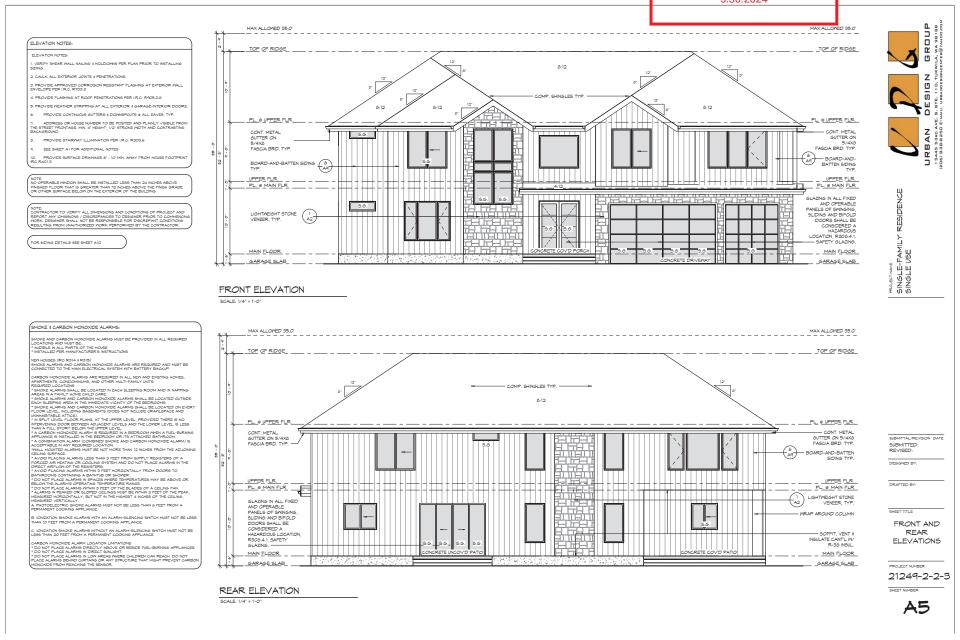

### **Exhibit C: Building Elevations**

[attached]

#### Staff Recommended Conditions

Approval as R-100 (Single-Family Residence District) for a single-family detached subdivision, subject to the following conditions:

- 1. The development shall be limited to single-family detached dwellings and accessory uses and structures, not to exceed three lots.
- 2. The proposed development shall be constructed in general conformance with Exhibit B: Site Plan and Exhibit C: Elevations, dated received May 30, 2024, subject to the review and approval of the Department of Planning and Development.
- 3. The minimum heated floor area shall be 3,000 square feet.
- 4. A 5-foot-wide concrete sidewalk shall be provided along Doc Hughes Road, subject to the review and approval of the Gwinnett County Department of Transportation.

#### **Project Summary**

The applicant requests rezoning of a 1.90-acre property from RA-200 to R-100 for a single-family detached subdivision, including:

- Three single-family residences on lots ranging from 24,219 square feet to 29,229 square feet, yielding a density of 1.58 units per acre.
- A minimum heated floor area of 3,000 square feet and front loaded three-car garages.
- Two-story homes with exterior building materials of board and batten siding with stone accents.
- Individual driveways to each lot from Doc Hughes Road.
- A 24-inch pipe with associated 20-foot-wide drainage easement along the property frontage.
- Lots to be served by sanitary sewer. A sewer line extension is to be installed by the developer.