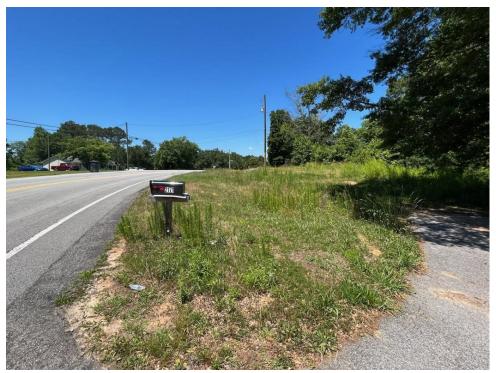

**Exhibit A: Site Visit Photos** 

View of property frontage along Doc Hughes Road

Eastern portion of property frontage on Doc Hughes Road

Western portion of property frontage on Doc Hughes Road

Existing accessory in front yard

#### **Existing Site Condition**

The subject property is a 1.90-acre parcel located along Doc Hughes Road, west of its intersection with Spout Springs Road. The site contains heavy vegetation and falls approximately 30 feet from the street to the rear of the property. No sidewalk exists along Doc Hughes Road, but there is a guardrail along the property frontage. A one-story, 1,238 square foot home is on the property, along with several accessory buildings. There is a 20-foot-wide sewer easement along the eastern property line. The nearest Gwinnett County Transit stop is approximately 7.1 miles from the subject property.