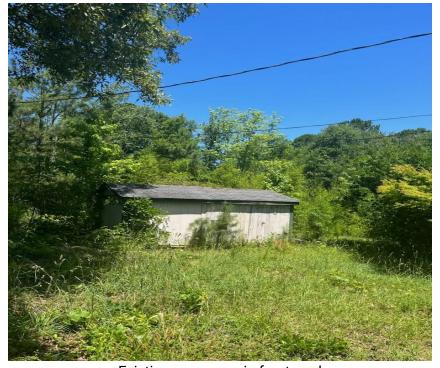

**Exhibit A: Site Visit Photos** 

View of property frontage along Doc Hughes Road

Eastern portion of property frontage on Doc Hughes Road

Western portion of property frontage on Doc Hughes Road

Existing accessory in front yard

#### **Existing Site Condition**

The subject property is a 1.90-acre parcel located along Doc Hughes Road, west of its intersection with Spout Springs Road. The site contains heavy vegetation and falls approximately 30 feet from the street to the rear of the property. No sidewalk exists along Doc Hughes Road, but there is a guardrail along the property frontage. A one-story, 1,238 square foot home is on the property, along with several accessory buildings. There is a 20-foot-wide sewer easement along the eastern property line. The nearest Gwinnett County Transit stop is approximately 7.1 miles from the subject property.