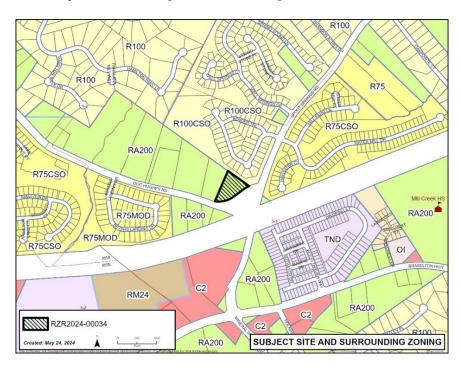

#### **Existing Site Condition**

The subject property is a 1.90-acre parcel located along Doc Hughes Road, west of its intersection with Spout Springs Road. The site contains heavy vegetation and falls approximately 30 feet from the street to the rear of the property. No sidewalk exists along Doc Hughes Road, but there is a guardrail along the property frontage. A one-story, 1,238 square foot home is on the property, along with several accessory buildings. There is a 20-foot-wide sewer easement along the eastern property line. The nearest Gwinnett County Transit stop is approximately 7.1 miles from the subject property.

#### Surrounding Use and Zoning

The surrounding area is comprised entirely of single-family detached residences. The Turnberry subdivision abuts the subject property to the north. Across Spout Springs Road to the east is the Water Mill subdivision. To the west and south, along Doc Hughes Road, are single-family homes on large lots. The following is a summary of surrounding uses and zoning:

| Location                        | Land Use                  | Zoning   | Density             |  |
|---------------------------------|---------------------------|----------|---------------------|--|
| Proposed                        | Single-Family Residential | R-100    | 1.58 units per acre |  |
| North                           | Single-Family Residential | R-100CSO | 2.30 units per acre |  |
| East Single-Family Residential  |                           | R-75CS0  | 2.76 units per acre |  |
| South Single-Family Residential |                           | RA-200   | 1.44 units per acre |  |
| West                            | Single-Family Residential | RA-200   | 0.40 units per acre |  |