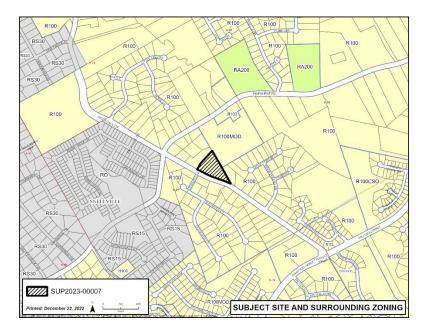

## **Existing Site Condition**

The subject property is a 3.0 acre lot located at 2300 Ridgedale Drive, east of its intersection with Pinehurst Road. The property contains a 4,845 square-foot single-family home constructed in 2002. The site is accessed by a paved driveway off Ridgedale Drive, south of the primary structure. The property has been largely cleared; however, there are areas of dense, mature tree canopy located to the east of the residence and along the rear property line. The site slopes upward four feet from the road frontage to the center of the property where it then slopes down approximately 12 feet to the northern corner of the property. There are no sidewalks along Ridgedale Drive. The nearest Gwinnett County Transit stop is approximately 4.3 miles from the subject site.

## Surrounding Use and Zoning

The subject site is surrounded by single-family residences on large lots and within single-family detached subdivisions. Single-family residential uses are located to the east, south, and west of the property. A heavily wooded undeveloped parcel is located north of the subject property, which received zoning approval for 25 lots in 2006, but was never constructed. The following is a summary of surrounding uses and zoning:

| Location                        | Land Use                       | Zoning    | Density             |
|---------------------------------|--------------------------------|-----------|---------------------|
| Existing                        | Single-Family Residential      | R-100     | 0.33 units per acre |
| North                           | Undeveloped                    | R-100 MOD | N/A                 |
| East                            | East Single-Family Residential |           | 1.00 unit per acre  |
| South Single-Family Residential |                                | R-100     | 1.27 units per acre |
| West                            | West Single-Family Residential |           | 0.66 units per acre |