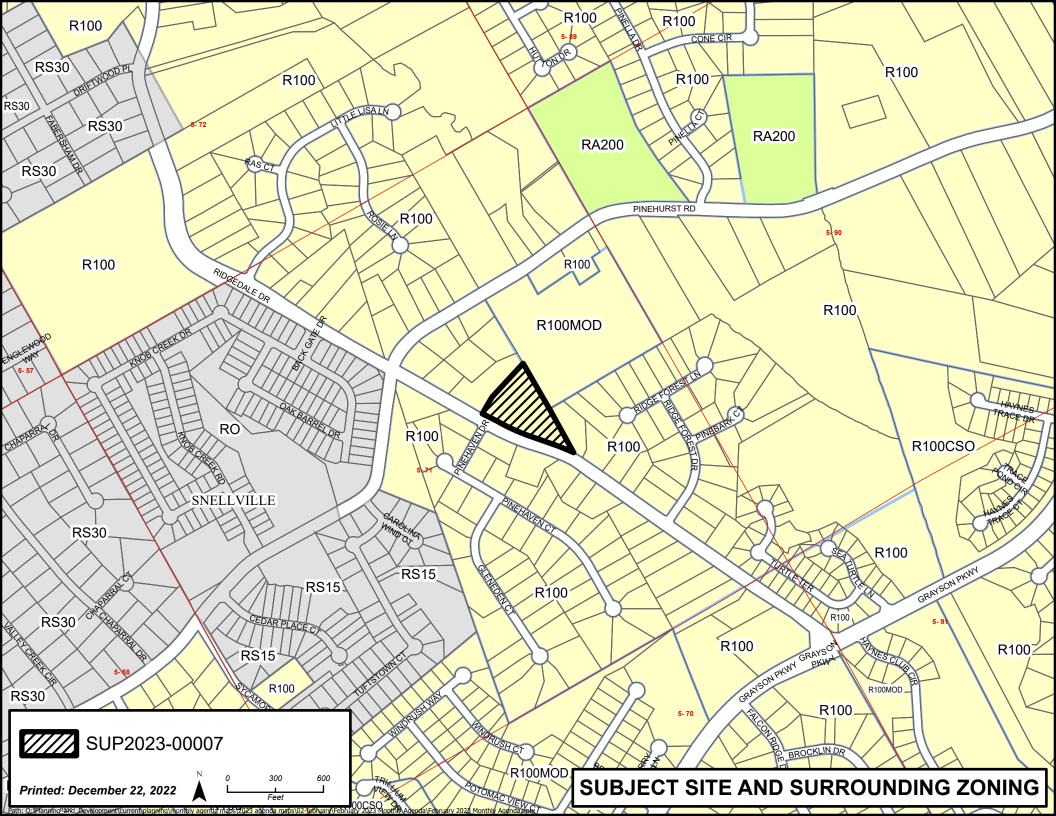

## **Existing Site Condition**

The subject property is a 3.0 acre lot located at 2300 Ridgedale Drive, east of its intersection with Pinehurst Road. The property contains a 4,845 square-foot single-family home constructed in 2002. The site is accessed by a paved driveway off Ridgedale Drive, south of the primary structure. The property has been largely cleared; however, there are areas of dense, mature tree canopy located to the east of the residence and along the rear property line. The site slopes upward four feet from the road frontage to the center of the property where it then slopes down approximately 12 feet to the northern corner of the property. There are no sidewalks along Ridgedale Drive. The nearest Gwinnett County Transit stop is approximately 4.3 miles from the subject site.

## Surrounding Use and Zoning

The subject site is surrounded by single-family residences on large lots and within single-family detached subdivisions. Single-family residential uses are located to the east, south, and west of the property. A heavily wooded undeveloped parcel is located north of the subject property, which received zoning approval for 25 lots in 2006, but was never constructed. The following is a summary of surrounding uses and zoning:

| Location                        | Land Use                       | Zoning    | Density             |
|---------------------------------|--------------------------------|-----------|---------------------|
| Existing                        | Single-Family Residential      | R-100     | 0.33 units per acre |
| North                           | Undeveloped                    | R-100 MOD | N/A                 |
| East                            | East Single-Family Residential |           | 1.00 unit per acre  |
| South Single-Family Residential |                                | R-100     | 1.27 units per acre |
| West                            | West Single-Family Residential |           | 0.66 units per acre |