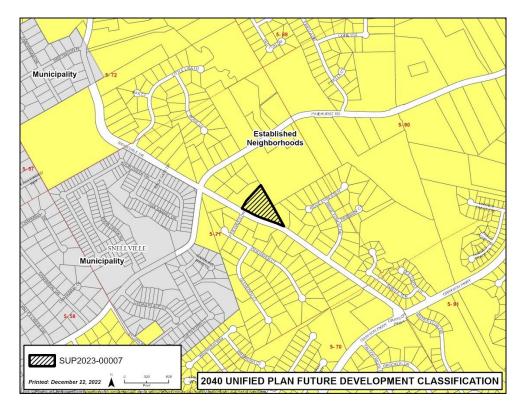

# E. Whether the proposed special use permit is in conformity with the policy and intent of the Unified Plan and Future Development Map.

The 2040 Unified Plan and Future Development Map indicates that the subject property is within the Established Neighborhoods Character Area. This Character Area includes those areas where changes in land use are not anticipated or encouraged, and any new development - including residential infill properties - should be consistent in scale, architecture, and use with surrounding properties Therefore, the proposed special use permit for two accessory buildings on a large residential lot that meet the requirements for size, location, and architectural style is in conformity with the policy and intent of the Unified Plan and Future Development Map.