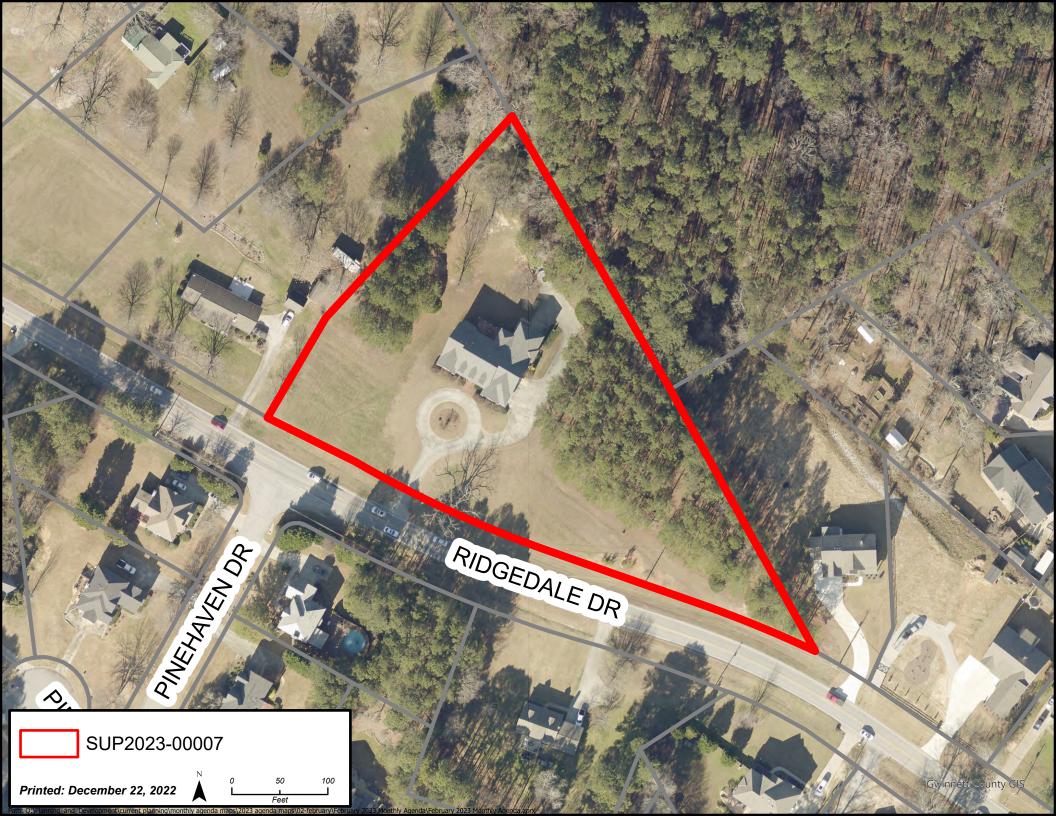

## **Existing Site Condition**

The subject property is a 3.0 acre lot located at 2300 Ridgedale Drive, east of its intersection with Pinehurst Road. The property contains a 4,845 square-foot single-family home constructed in 2002. The site is accessed by a paved driveway off Ridgedale Drive, south of the primary structure. The property has been largely cleared; however, there are areas of dense, mature tree canopy located to the east of the residence and along the rear property line. The site slopes upward four feet from the road frontage to the center of the property where it then slopes down approximately 12 feet to the northern corner of the property. There are no sidewalks along Ridgedale Drive. The nearest Gwinnett County Transit stop is approximately 4.3 miles from the subject site.

## Surrounding Use and Zoning

The subject site is surrounded by single-family residences on large lots and within single-family detached subdivisions. Single-family residential uses are located to the east, south, and west of the property. A heavily wooded undeveloped parcel is located north of the subject property, which received zoning approval for 25 lots in 2006, but was never constructed. The following is a summary of surrounding uses and zoning: