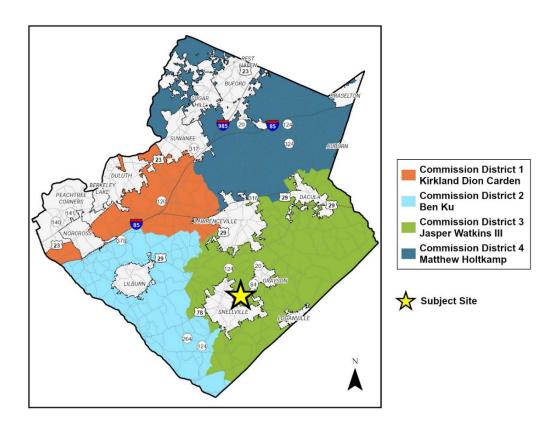

SUP2023-00007 R-100 (Single-Family Residence District) Special Use Permit 2300 Ridgedale Drive R5071 188 3.0 acres 1,830 Accessory Buildings District 3 – Commissioner Watkins Established Neighborhoods