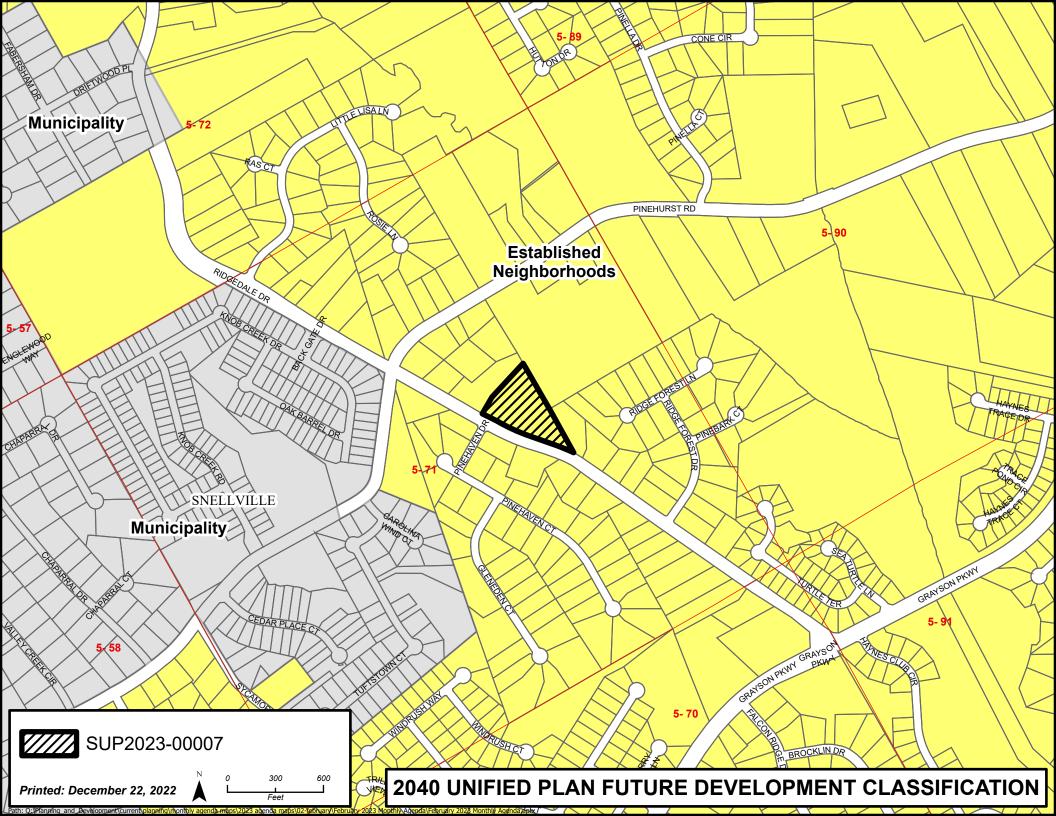

# E. Whether the proposed special use permit is in conformity with the policy and intent of the Unified Plan and Future Development Map.

The 2040 Unified Plan and Future Development Map indicates that the subject property is within the Established Neighborhoods Character Area. This Character Area includes those areas where changes in land use are not anticipated or encouraged, and any new development - including residential infill properties - should be consistent in scale, architecture, and use with surrounding properties Therefore, the proposed special use permit for two accessory buildings on a large residential lot that meet the requirements for size, location, and architectural style is in conformity with the policy and intent of the Unified Plan and Future Development Map.