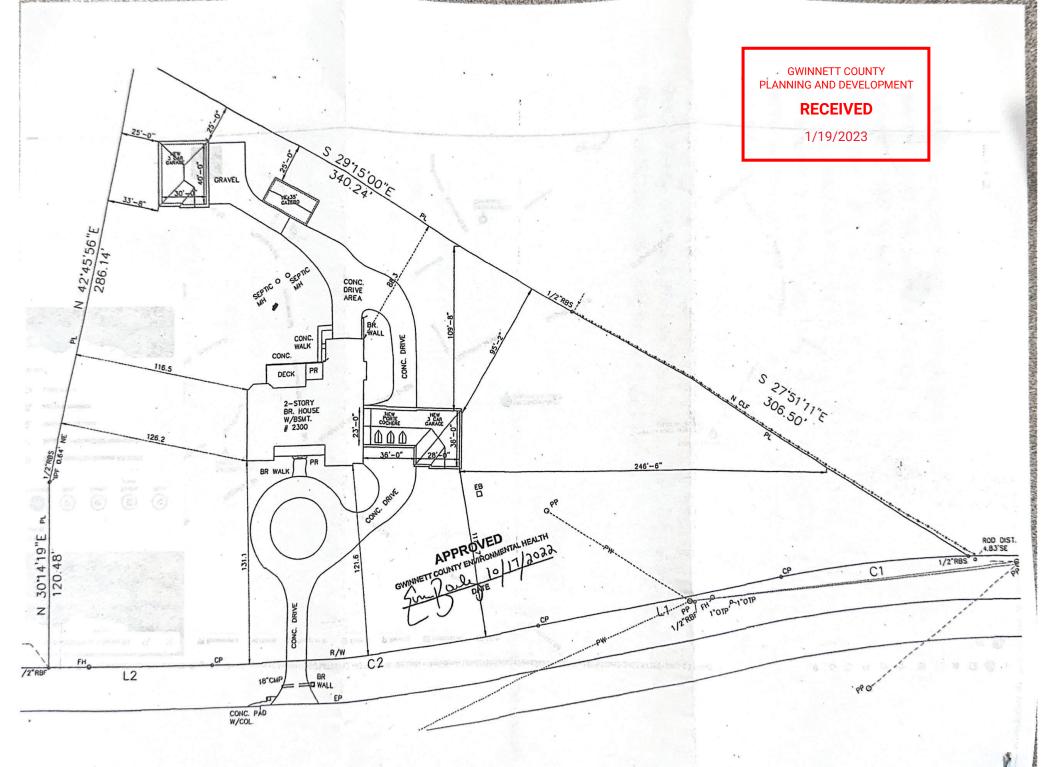

- 1. The proposed development shall be constructed in general conformance with Exhibit B: Site Plan dated received December 1, 2022, by the Department of Planning and Development, with revisions and as required by conditions and the Unified Development Ordinance, subject to the review and approval of the Department of Planning and Development.
- 2. Total square footage of accessory structures on the property shall not exceed 1,900 square feet.
- 3. The proposed detached garage shall be constructed with façades primarily of four sides brick matching the principal structure. No more than 25 percent of each façade shall be constructed with wood siding, wood shakes, or fiber cement siding.