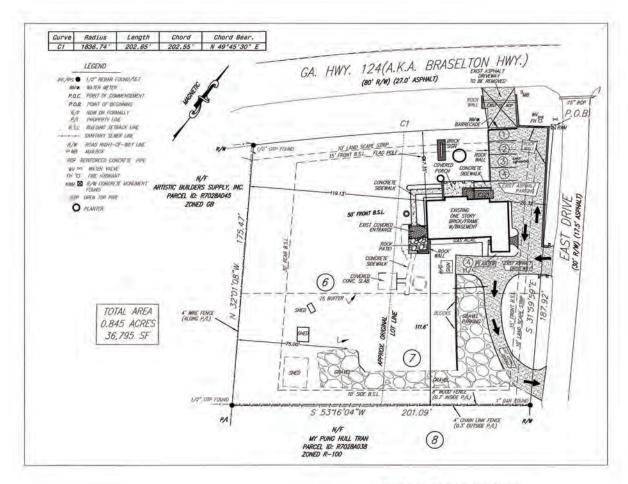

### LEGAL DESCRIPTION 531 BRASELTON HWY for NICOLETA URUC

All that tract or parcel of land lying and being in Land Lot 24, 7TH District, Gwinnett County, Georgia and being more particularly described as follows:

Beginning at the intersection of southern R/W of Braselton Hwy 80' R/W and western R/W of East Drive 30' R/W, being the TRUE POINT OF BEGINNING; Thence; along East Drive R/W, South 31°59'59" East, a distance of 187.92 feet to a point thence; South 53°16'04" West, a distance 201.09 feet to a point thence; North 32°01'08" West a distance of 175.47 feet to a point at the southern R/W of Braselton Hwy, thence; along said R/W, a curve to the right having a radius of 1,836.74 feet and a curve length 202.65 feet and a chord bearing North 49°45'30" East with a distance of 202.55 feet to a point being the TRUE POINT OF BEGINNING.

Said tract contains 0.845 acres, more or less and is shown more fully on survey plat done by JD GRACE Land Surveying LLC dated 07-08-21

RECEIVED BY EN CA Branker AUG 0 4 2021

REF SURVEY DONE FOR NICOLETA URUC DONE BY: JD GRACE LAND SURVEYING LLC DATED 07-08-2021

ZONING PLAN LOT # 6&7 NICOLETA URUC 531 BRASELTON HWY
LAND LOT 24, 7th DISTRICT
CHINAETT COUNTY, GEORGA
TAX PARCEL # 7028A-039 SCALE 1"=20" SHEET NO. 1 OF 1 FILE NO.

## **Letter of Intent**

for

Longevity Med Center Project 531 Braselton Hwy, Lawrenceville, GA 30043

The proposed re-zoning from R-100 to C-2 for the property (parcel ID R7028A039) located at 531 Braselton Hwy, Lawrenceville, GA 30043 is with the intent of operating an alternative medicine clinic with SPA features. The requested zoning is for C-2 per the preliminary meeting, and the acreage of the property is 0.845. The current number of lots is one (previously combined from 2). The dwelling number of units is one with 1,482 sq. ft. The density is 1 and will remain 1. The number of parking spaces will be 5. Height of the building is 25 feet. We are requesting one change in buffers for the driveway and parking location from 75 feet to 0 feet. Proposed hours of operation are Monday to Friday from 9am to 5pm, closed on Saturdays and Sundays. Number of employees will be 5.