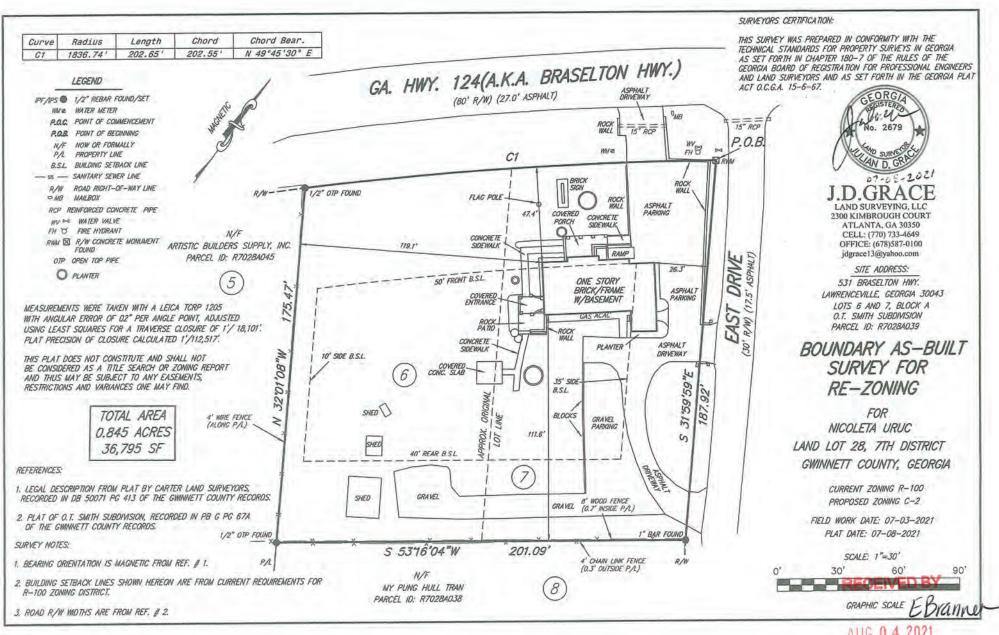

### LEGAL DESCRIPTION 531 BRASELTON HWY for NICOLETA URUC

All that tract or parcel of land lying and being in Land Lot 24, 7TH District, Gwinnett County, Georgia and being more particularly described as follows:

Beginning at the intersection of southern R/W of Braselton Hwy 80' R/W and western R/W of East Drive 30' R/W, being the TRUE POINT OF BEGINNING; Thence; along East Drive R/W, South 31°59'59" East, a distance of 187.92 feet to a point thence; South 53°16'04" West, a distance 201.09 feet to a point thence; North 32°01'08" West a distance of 175.47 feet to a point at the southern R/W of Braselton Hwy, thence; along said R/W, a curve to the right having a radius of 1,836.74 feet and a curve length 202.65 feet and a chord bearing North 49°45'30" East with a distance of 202.55 feet to a point being the TRUE POINT OF BEGINNING.

Said tract contains 0.845 acres, more or less and is shown more fully on survey plat done by JD GRACE Land Surveying LLC dated 07-08-21

RECEIVED BY EN CA Branker AUG 0 4 2021

REF SURVEY DONE FOR NICOLETA URUC DONE BY: JD GRACE LAND SURVEYING LLC DATED 07-08-2021

GRAPHIC SCALE ( IN FEET ) 1"=20"

TAX PARCEL # 7028A-039

| NO. | DATE | REVISIONS | BY | PROJECT NO             |      | DATE     | 1  |
|-----|------|-----------|----|------------------------|------|----------|----|
|     |      |           |    | DESIGNED BY            |      | 08-02-21 | 11 |
|     |      |           |    | DRAWN BY               |      | 08-02-21 | 1. |
|     |      |           |    | CHECKED BY             |      | 08-02-21 | 13 |
|     |      |           |    | ENGINEER               |      | 08-02-21 | W  |
|     |      |           |    | REGISTRATION NO. 21055 | DATE | 08-02-21 | ,  |

ZONING PLAN LOT # 6&7 NICOLETA URUC 531 BRASELTON HWY
LAND LOT 24, 7th DISTRICT
CHINAETT COUNTY, GEORGA
TAX PARCEL # 7028A-039 SCALE 1"=20" SHEET NO. 1 OF 1 FILE NO.