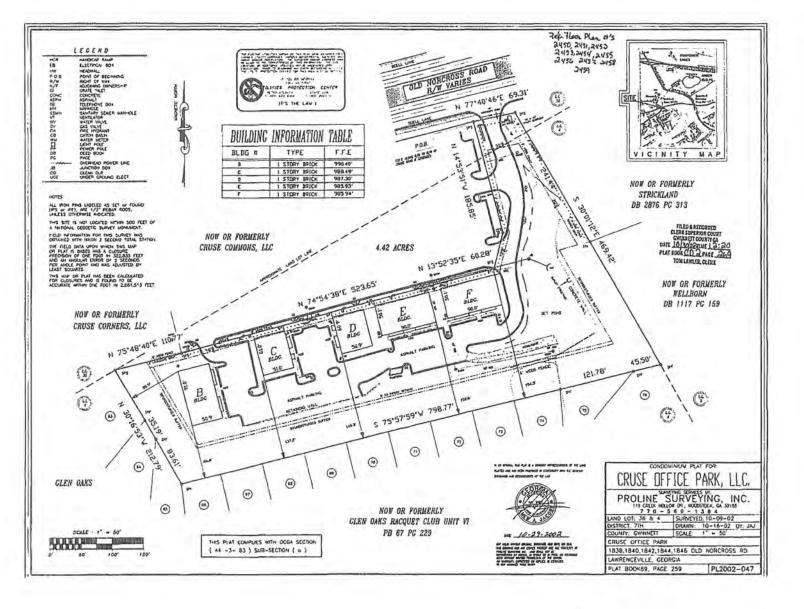

#### PROPERTY DESCRIPTION

ALL THAT TRACT or parcel of land lying and being in Land Lots 4 and 36 of the 7<sup>th</sup> Land District of Gwinnett County, Georgia, and being shown on that certain Condominium Plat For: Cruse Office Park, LLC, prepared by Proline Surveying, Inc., certified by James A. Jacobs, Georgia Registered Land Surveyor No. 2867, and being recorded in Condominium Plat Book CD 2, Page 269 Gwinnett County, Georgia Records, which said plat and the recording thereof is referred to and incorporated herein by reference for a more complete and accurate description.

## EXHIBIT "A" LEGAL DESCRIPTION

All that tract or parcel of land being those certain Condominium Units located and situated in Land Lots 4 and 36 of the 7th District, Gwinnett County, Georgia, being Building B, Suites 100, 200, and 300 of "Cruse Office Park, a Condominium," recorded in Condominium Plat Book 2, Page 269, records of the Superior Court of Gwinnett County, Georgia, on the Plans applicable to said Condominium Units, files as Condominium Floor Plans Nos. 3072 and 3073, aforesaid records, which are incorporated herein by this reference a part of the description of the property conveyed hereby, and together with its appurtenance percentage of undivided interest in the common elements of said Condominium known as 'Cruse Office Park, a Condominium," as provided in that certain Declaration of Condominium for Cruse Office Park, a Condominium by Cruse Office Park, LLC, a Georgia limited liability company, dated October 29, 2002, filed October 30, 2002 and recorded in Deed Book 29461, Page 56, aforesaid records; as amended by that certain First Amendment to the Declaration of Condominium for Cruse Office Park, a Condominium by Cruse Office Park, LLC, a Georgia limited liability company, dated January 20, 2003, filed January 22, 2003 and recorded in Deed Book 30743, Page 70, aforesaid records; as further amended by that certain Second Amendment to the Declaration of Condominium for Cruse Office Park, a Condominium by Cruse Office Park, LLC, a Georgia limited liability company, dated June 16, 2004, filed June 16, 2004 and recorded in Deed Book 38708, Page 226, aforesaid records; as further amended by that certain Third Amendment to the Declaration of Condominium for Cruse Office Park, a Condominium by Cruse Office Park, LLC, a Georgia limited liability company, dated September 15, 2004, filed September 15, 2004 and recorded in Deed Book 39875, Page 1, aforesaid records; as further amended by that certain Fourth Amendment to the Declaration of Condominium for Cruse Office Park, a Condominium by Cruse Office Park, LLC, a Georgia limited liability company, dated October 1, 2004, filed October 5, 2004 and recorded in Deed Book 40092, Page 249, aforesaid records; as may be further amended and/or supplemented.

DET 0 2 2020

The intention of this letter is to request rezoning of Cruse Office Park located on Old Norcross Road in Lawrenceville. The office park consists of a total of 5 buildings comprising a variety of different businesses. The request is being made to rezone from its current OI/C2 district to a district of C2.