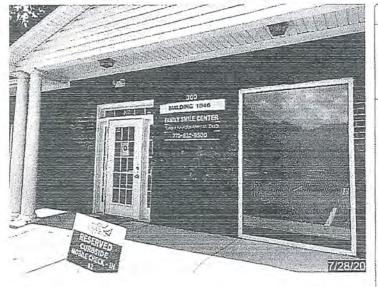

This rezone would allow for the establishment of a hair salon suite to be located in building 1846 Old Norcross Road, Suite 200. The suite will comprise 640 square feet of the 4,670 square feet building which already encompasses a medical suite in Suite 100 (1430 sq. ft.) and a dental suite in Suite 300 (2600 sq. ft.).

The salon suite is a privately owned Dominican hair salon which will offer multicultural hair care to the community on a part-time by appointment only basis and has one employee. Appointments will be available on Tuesdays through Saturdays from 10:00 am-4:00 pm. No other services, including permanent makeup, will be provided. The office park is open to any necessary restrictions on the C2 zone in order to accommodate the salon while appearing county concerns.