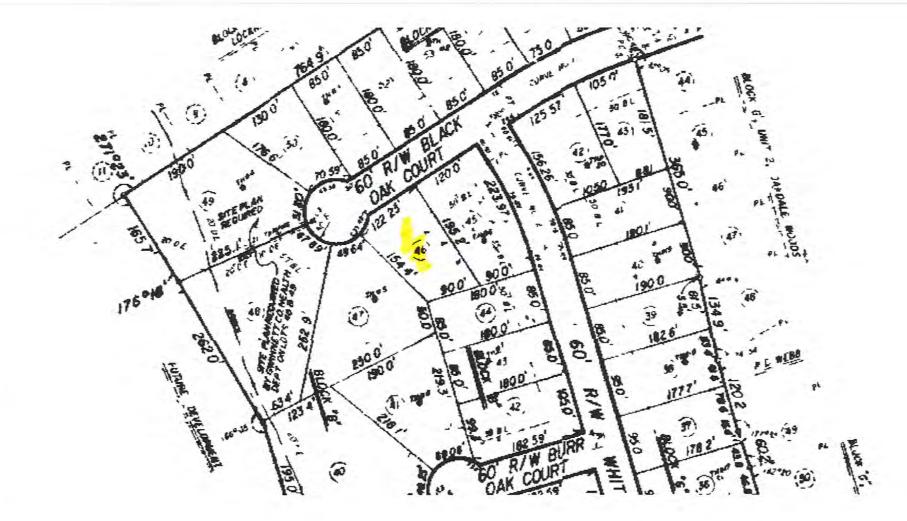

All that tract or parcel of land lying and being in Land Lot 140 of the 5th District of Gwinnett County, Georgia, being Lot 46, Block B, Unit Six of Oakdale Woods, as per plat recorded in Plat Book X, page 158-A, Gwinnett County records, which plat is hereby referred to and made a part of this description, being improved property known as No. 376 Black Oak Court, according to the present system of numbering houses in Gwinnett County, Georgia.