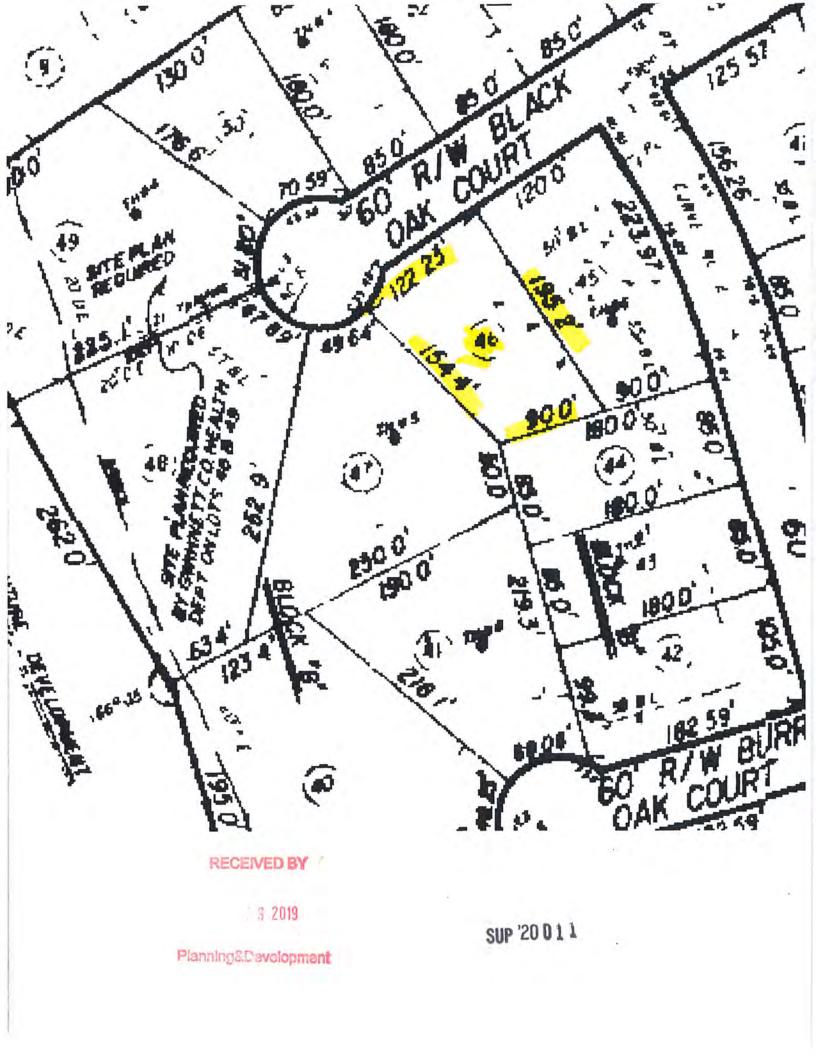

All that tract or parcel of land lying and being in Land Lot 140 of the 5th District of Gwinnett County, Georgia, being Lot 46, Block B, Unit Six of Oakdale Woods, as per plat recorded in Plat Book X, page 158-A, Gwinnett County records, which plat is hereby referred to and made a part of this description, being improved property known as No. 376 Black Oak Court, according to the present system of numbering houses in Gwinnett County, Georgia.