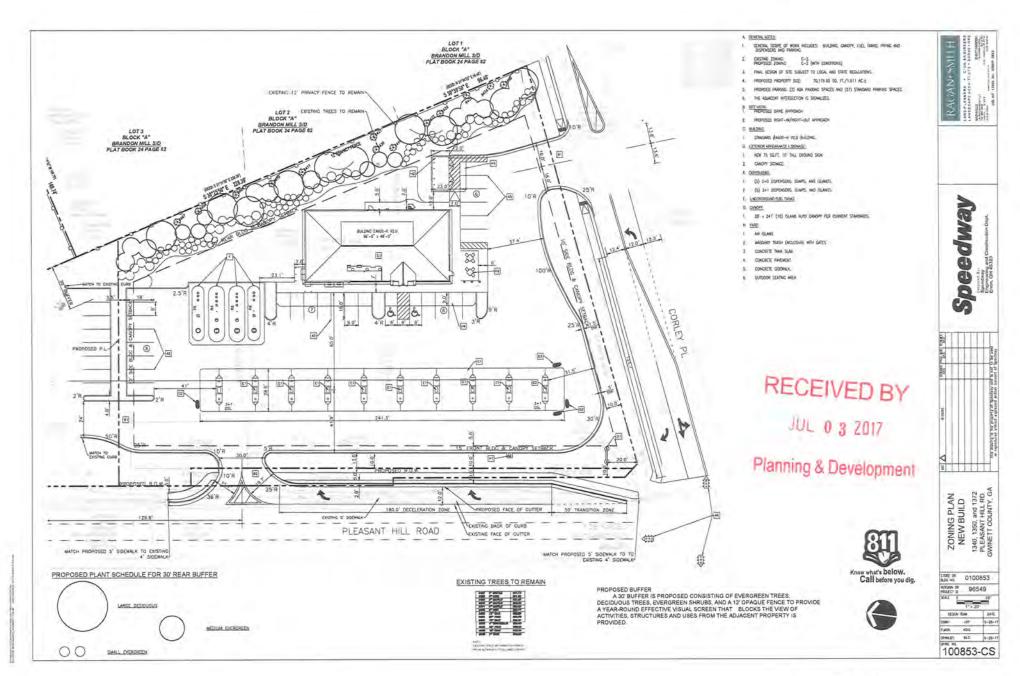

On behalf of Speedway LLC, I am transmitting this Letter of Intent to request a rezoning of 1340, 1350 and 1372 Pleasant Hill Road from C-2 District to C-2 District to allow construction of a proposed Speedway convenience store. Speedway has a contract to buy 1.611 acres at the northeast corner of Pleasant Hill Road and Corley Place. There are currently multiple zoning cases associated with the subject property. Speedway requests rezoning to allow the proposed develop consistent with the site plans submitted with the rezoning application to allow construction of an approximately 4,608 square foot 24 hour convenience store with ten dispenser islands for fuel sales.

The existing conditions of zoning require a 10 foot wide buffer with an opaque wooden fence. Speedway proposes to have a 25 foot wide buffer with a 5 foot improvement setback and a minimum rear building setback of 30 feet. A reduction in the required 75 foot buffer between a C-2 District and the R-75 District is requested. Speedway will maintain the existing fence and will protect existing trees in the buffer where possible. A preliminary landscape buffer plan is included with the rezoning application. We believe the proposed buffer is an improvement to the existing buffer.

The proposed store will have a right-in/right-out driveway on Pleasant Hill Road and a full access driveway on Corley Place aligning with the existing commercial driveway on the south side of Corley Place. Cross access will be provided to the existing car wash to the north. A traffic impact study has been prepared for this project and the proposed plan reflects the recommendations of the study. The Board of Commissioners previously approved a full access on Corley Place (Case #CIC2012-00010) with the stated purpose of encouraging redevelopment of the subject properties by improving access to the site, This application supports the previous approval to allow redevelopment.

Proposed building elevations have been submitted. The store will be a one story building with masonry on all four sides and will have pitched roof. A preliminary lighting plan has been included with the rezoning application. Cut-off, LED light fixtures are proposed. The lighting plan illustrates that there will not be light trespass on properties to the east. Per previous zoning cases, a convenience store is an allowed use.