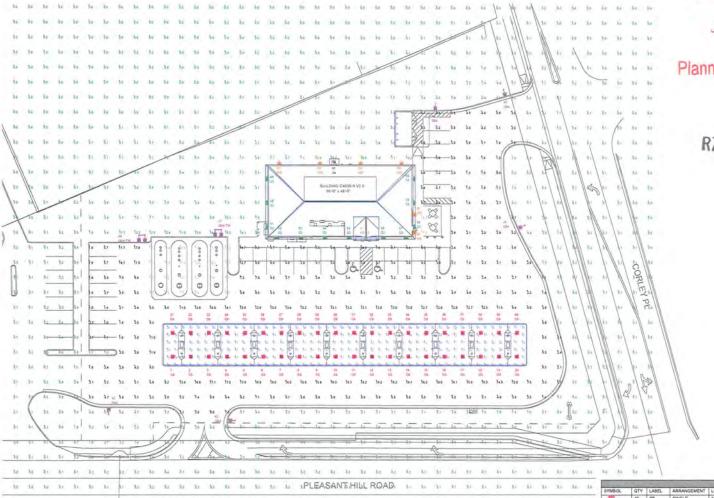

Proposed building elevations have been submitted. The store will be a one story building with masonry on all four sides and will have pitched roof. A preliminary lighting plan has been included with the rezoning application. Cut-off, LED light fixtures are proposed. The lighting plan illustrates that there will not be light trespass on properties to the east. Per previous zoning cases, a convenience store is an allowed use.