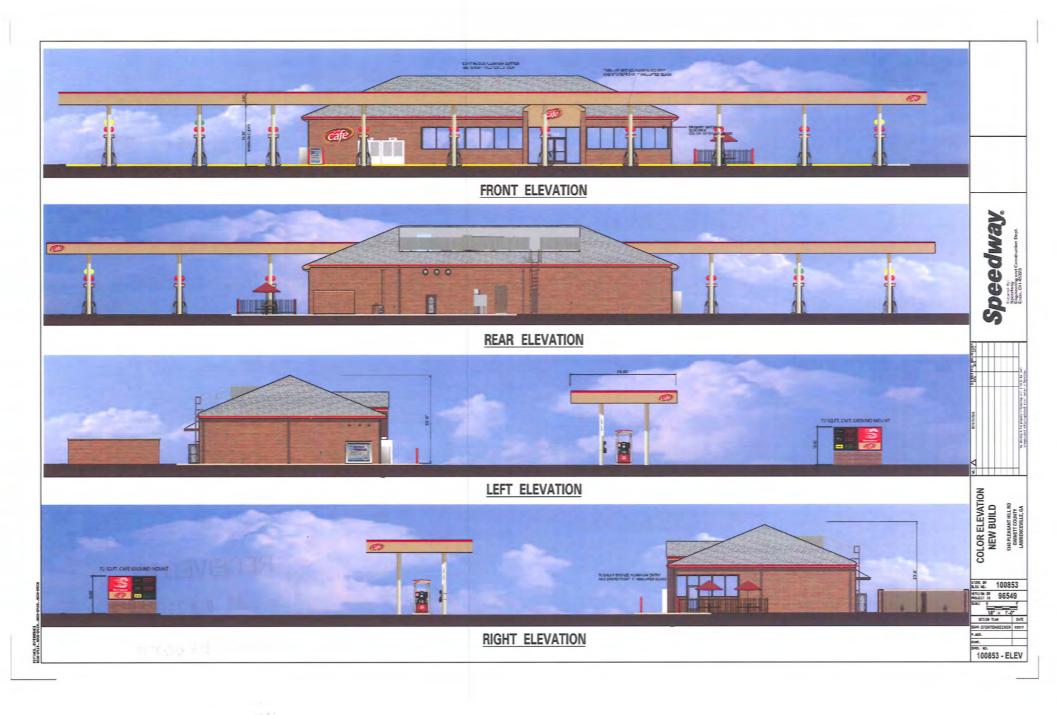

Proposed building elevations have been submitted. The store will be a one story building with masonry on all four sides and will have pitched roof. A preliminary lighting plan has been included with the rezoning application. Cut-off, LED light fixtures are proposed. The lighting plan illustrates that there will not be light trespass on properties to the east. Per previous zoning cases, a convenience store is an allowed use.