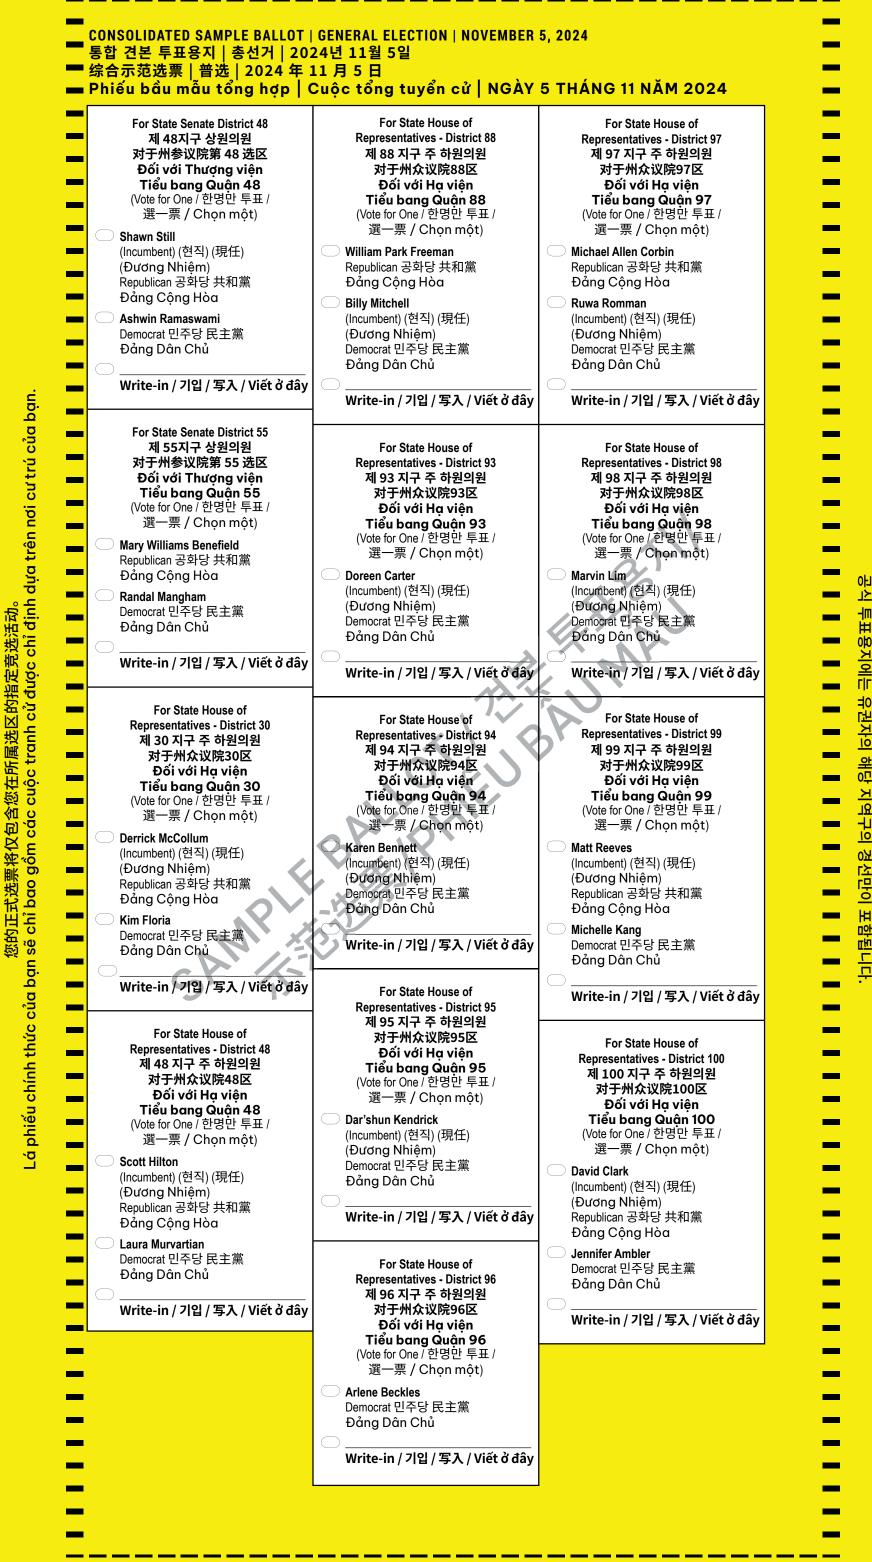

This Sample Ballot shows all possible Gwinnett County races. 공식 투표용지에는 유권자의 해당 지역구의 경선만이 포함됩니다.