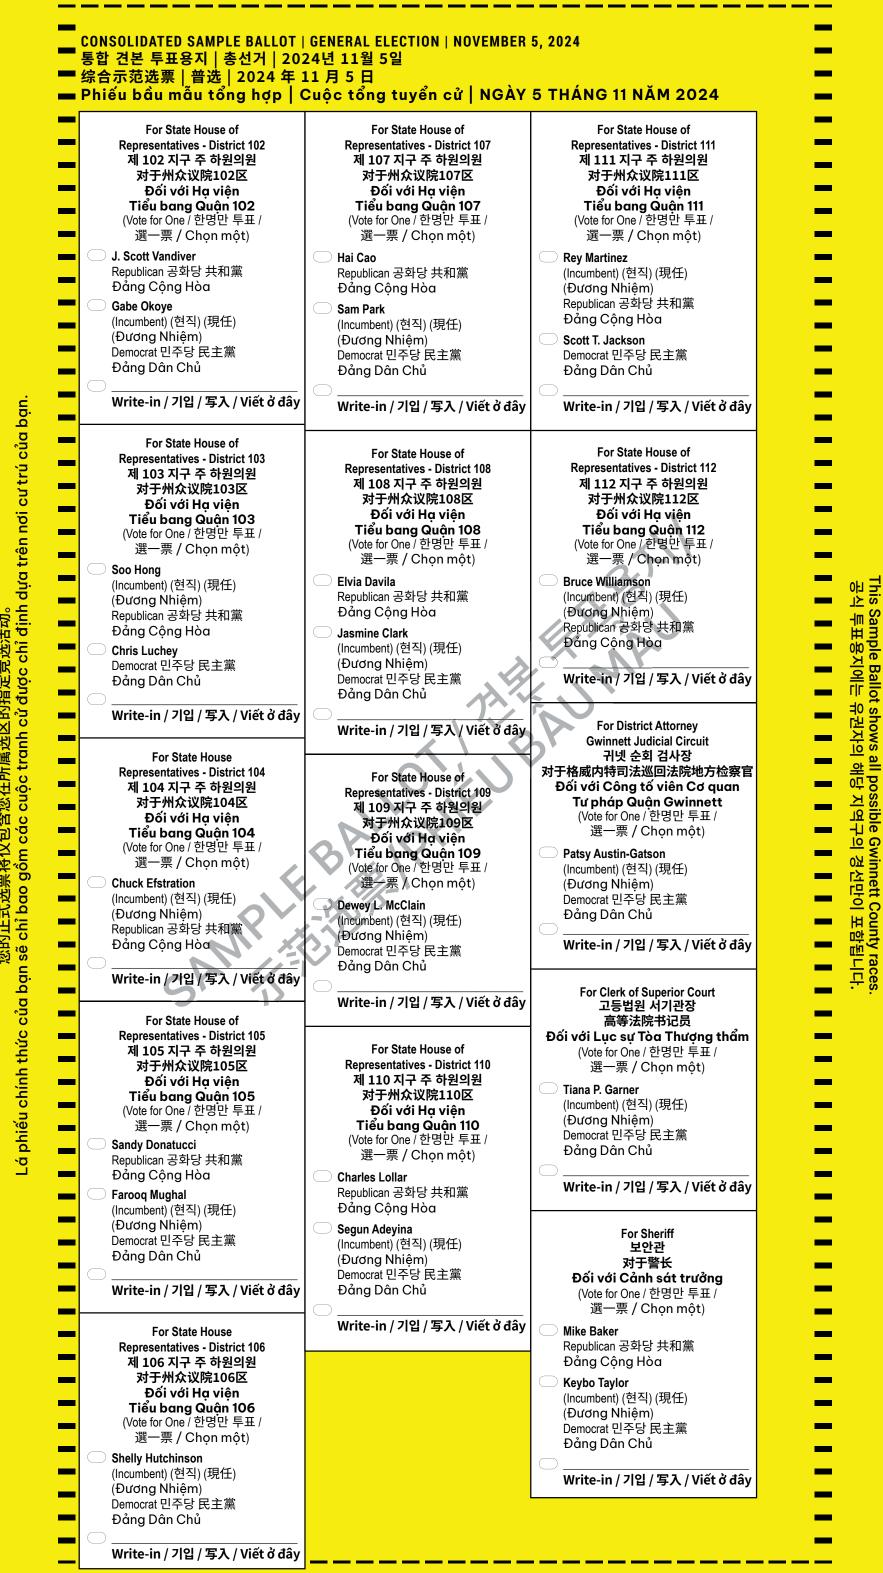

This Sample Ballot shows all possible Gwinnett County races. 공식 투표용지에는 유권자의 해당 지역구의 경선만이 포함됩니다.