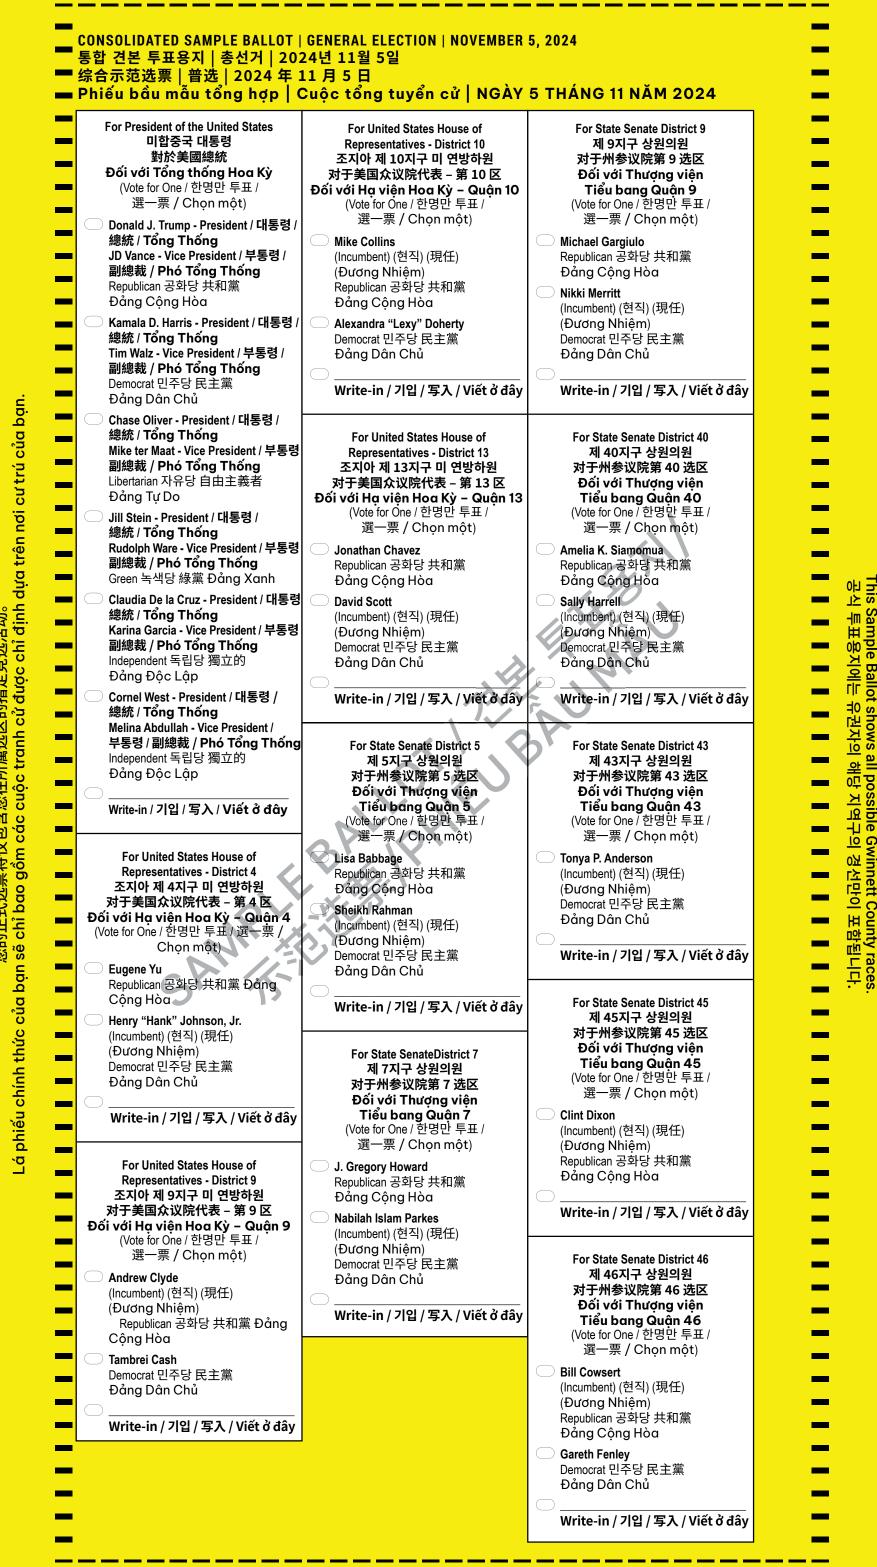

This ( 공식 : Sampl 나 투표용 용지에는 e **Ballot shows** 유권자의 all 앚 possi H당 지 JB 🗄 le Gwinnett County |구의 경선만이 포함됩 <u>π</u>μ

This Sample Ballot shows all possible Gwinnett County races 공식 투표용지에는 유권자의 해당 지역구의 경선만이 포함됩니다.