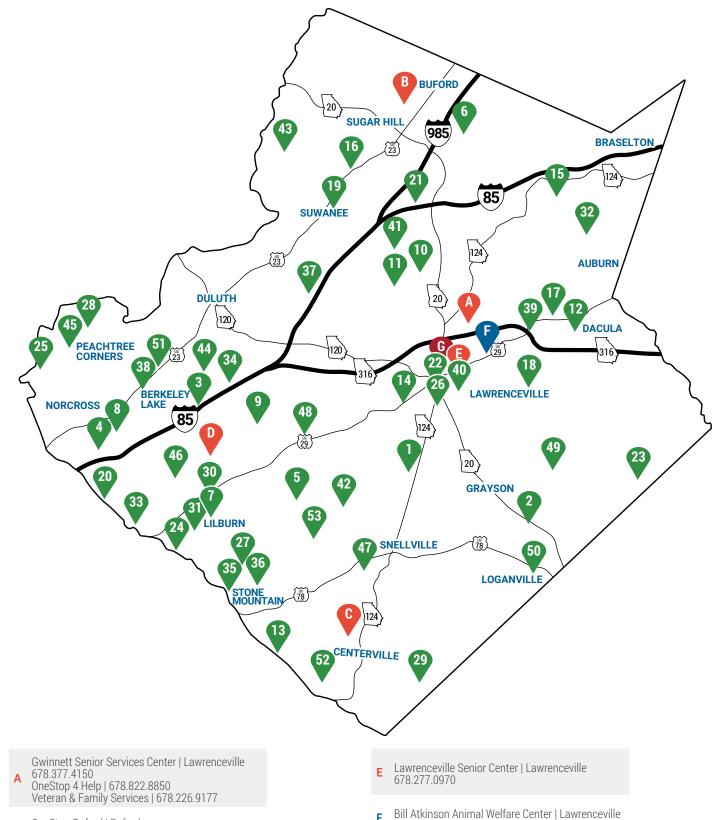

# **LOCATIONS**

# **BERKELEY LAKE**

Pinckneyville Park

4650 Peachtree Industrial Boulevard

West Gwinnett Park Aquatic Center

4488 Peachtree Industrial Boulevard

# **BUFORD**

**Bogan Park & Aquatic Center** 

2723 N Bogan Road

**Gwinnett Environmental** 

& Heritage Center 2020 Clean Water Drive

**OneStop Buford** 

2755 Suwanee Avenue

# **DACULA**

**Dacula Park Activity Building** 2735 Auburn Avenue

# **DULUTH**

**Shorty Howell Park Activity Building** 2750 Pleasant Hill Road

# LAWRENCEVILLE

**Bethesda Park Senior Center** & Aquatic Center

225 Bethesda Church Road

**Collins Hill Park Aquatic Center** 2200 Collins Hill Road

**Gwinnett Historic Courthouse** 185 W Crogan Street

Lawrenceville Female Seminary 455 S Perry Street

Lawrenceville Senior Center 225 Benson Street

**Rhodes Jordan Park** 

100 E Crogan Street

**UGA Extension Gwinnett** 750 S Perry Street, Suite 400

# **LILBURN**

Lilburn Activity Building 788 Hillcrest Road

Mountain Park Park & Depot 5050 Five Forks-Trickum Road

# **NORCROSS**

Best Friend Park Gym

6224 Jimmy Carter Boulevard

Lucky Shoals Park

4651 Britt Road

**OneStop Norcross** 

5030 Georgia Belle Court

# **SNELLVILLE**

Lenora Park Gym

4515 Lenora Church Road

**OneStop Centerville** 

3025 Bethany Church Road

# **STONE MOUNTAIN**

**Mountain Park Activity Building** & Aquatic Center

1063 Rockbridge Road

# **SUWANEE**

**George Pierce Park** 

55 Buford Highway

Visit GwinnettCommunityServices.com for more fun activities throughout the County.

**DISCOVER** PURPLE HEART **DISCOUNTS** 

Thank you for your service!