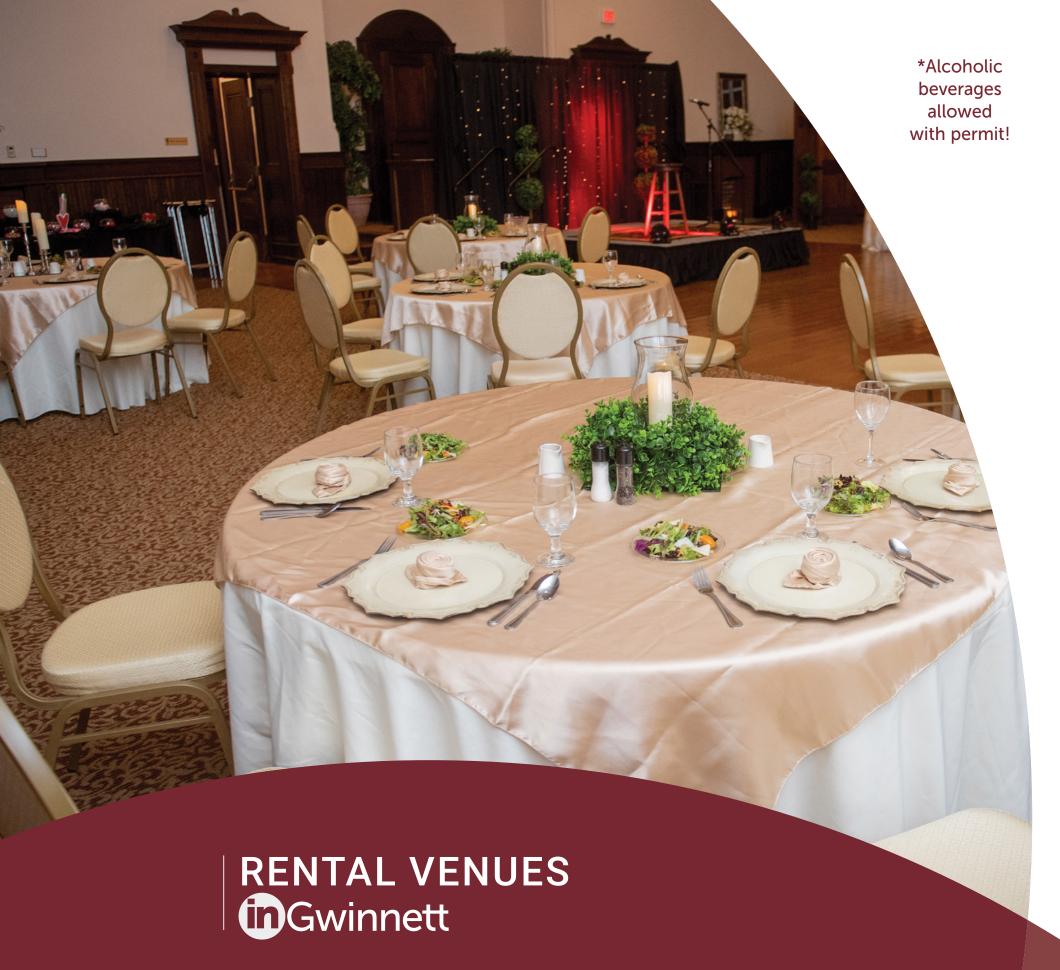

# PREMIER CULTURAL & HISTORIC RENTALS

From historic to modern, our versatile, disability accessible venues feature natural light, stunning views, unique architecture, and more, offering the perfect space for your corporate event, holiday party, romantic wedding, or other special gathering.

Simply give us a call to make a reservation, schedule a tour, or request assistance. Ask about renting accessories, such as catering supplies, decorations, equipment, furnishings, or linen for an additional fee plus sales tax.

# **RENTAL VENUES**

Host your next event at an affordable Health and Human Services or Parks and Recreation location that can accommodate any type of event! Our **competitive hourly rates** include a one-time setup with facility tables and chairs in your preferred layout. Hourly minimums are required and some conditions apply.

Simply give the facility a call (phone numbers on page 58) to make a reservation, schedule a tour, or request assistance. Ask about renting a dance floor, stage, game room, or nearby outdoor amenity or pavilion for an additional fee plus sales tax available at several Parks and Recreation locations.