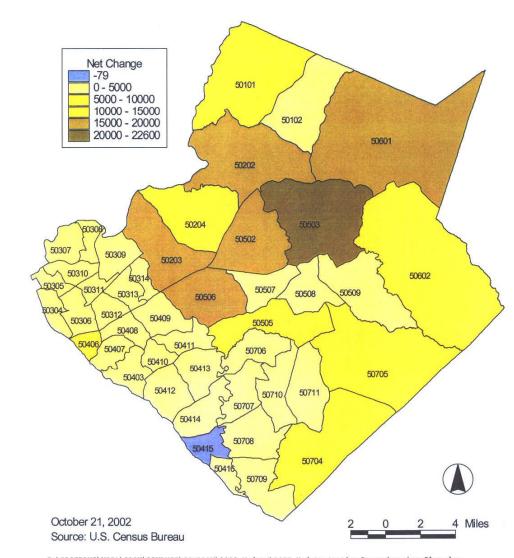

tion from 1970-2000 has changed Gwinnett County from a rural environment to a fast-paced suburban community. The rapid growth has brought opportunities and challenges to Gwinnett County for housing, community development, and homeless planning and program implementation.

The ethnic and racial composition of Gwinnett County's population underwent a dramatic transformation during the 1990's. One of the most visible signs of this change was the large and rapid increase in the proportion of the county's minority population. Gwinnett County's minority population increased by 397% between 1990 and 2000, and by 2000 31% of the total population was composed of persons from minority groups.

2002 Update Gwinnett County 2020 Comprehensive Plan

# Figure III-1 1990-2000 Total Population Net Change



 $\label{local_grams_wp51_PLAN_ADVANCE_COMPLAN_2002 Update to the Comprehensive Plan.doc} Page \ 5$ 

# **Population Diversity**

Gwinnett County has become more racially diverse since 1970, as has the Atlanta Region as a whole. Gwinnett's nonwhite population increased 48% between 1970 and 1980, 563% between 1980 and 1990, and 296% between 1990 and 2000. Between 1990 and 2000, Gwinnett's nonwhite population growth rate was much greater than the county's overall population increase of 67% and its white population increase of 33%. Regionally, the nonwhite population increased 74% during the 1990's while the nonwhite population grew by 36% in Georgia.

**Table 2** compares changes in Gwinnett County's nonwhite population proportions since 1970 with changes in the Atlanta Region and Georgia.