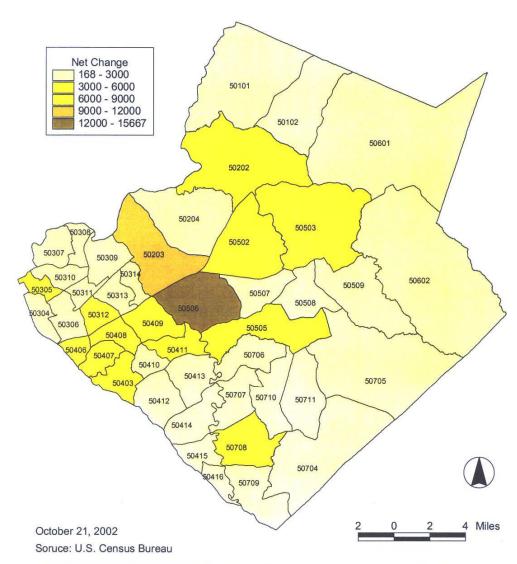

of Lawrenceville, the Berkeley Lake, Duluth, and Chattahoochee River areas and in the Centerville and Snellville areas. These Census Tracts have minority population proportions ranging from 23% to 37%. The remaining 29 Census Tracts in Gwinnett County had minority population proportions ranging rrom 8.5% to 23%. Census Tract 507.05 located in the Grayson area had Gwinnett's smallest minority population proportion -8.5%.

Figures 3-5, portray the growth of Gwinnett's Minority Population from 1990-2000 [Figure 3], the 2000 Minority Population Proportion of Total Population [Figure 4], and the 1990-2000 Net Change in Minority Population Proportion of the Total Population [Figure 5].

2002 Update Gwinnett County 2020 Comprehensive Plan

# Figure III-3 1990-2000 Minority Population Net Change



 $\label{lem:g:programswp51} $$ G:\PROGRAMS\WP51\PLAN\ADVANCE\COMPLAN\2002 Update\2002 Update to the Comprehensive Plan.doc Page 10$ 

2002 Update Gwinnett County 2020 Comprehensive Plan

Figure III-4 2000 Minority Population Proportion Of Total Population



 ${\tt G:\PROGRAMS\WP51\PLan\advance\Complan\2002\ Update\2002\ Update\ to\ the\ Comprehensive\ Plan.doc} \\ Page\ 12$ 

2002 Update Gwinnett County 2020 Comprehensive Plan

Figure III-5 1990-2000 Net Change in Minority Population Proportion Of Total Population



G:\PROGRAMS\WP51\PLAN\ADVANCE\COMPLAN\2002 Update\2002 Update to the Comprehensive Plan.doc Page 13

# Blacks Remain Gwinnett County's Largest Minority Group [Census 2000]

At the time of the Census 2000, Blacks remained Gwinnett County's largest minority group, representi