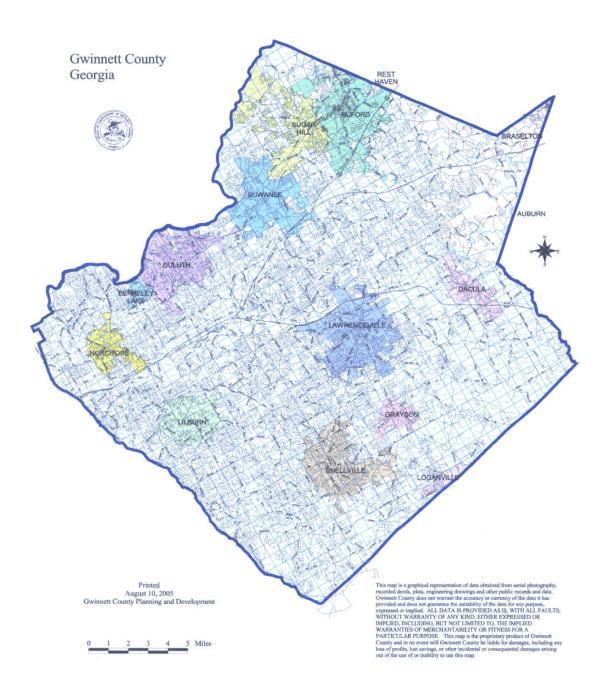

# **COMMUNITY PROFILE**

# THE GEOGRAPHY

Gwinnett County has a total land area of 279,250 acres covering approximately 437 square miles [See Figure 1]. Municipalities lying wholly or partially in the County include Auburn, Braselton, Berkeley Lake, Buford, Dacula, Duluth, Grayson, Lawrenceville, Lilburn, Loganville, Norcross, Rest Haven, Snellville, Sugar Hill, and Suwanee.

For most of its early history since its creation in 1818, Gwinnett County was a rural agricultural community. However, beginning in the 1970's, Gwinnett began to become more urban as the Atlanta area grew. Unlike other similar counties in metropolitan Atlanta, Gwinnett did not have one major city, such as Atlanta in Fulton County, Decatur in DeKalb County or Marietta in Cobb County.

# FIGURE 1 GWINNETT COUNTY MAP



The development of Gwinnett County has been heavily influenced by the transportation system. Initially, many of the cities in Gwinnett were founded on the newly constructed railroad lines during the 19<sup>th</sup> Century. Improved highways helped foster additional growth in the highway corridors along U.S. Highways 29 and 78, Georgia Highways 20, 124 and more recently along Georgia Highway 316, and Interstate Highways 85 and 985. Since 1979, the highways also helped spur the development of new industry, warehousing, and office parks, by offering easy access to available and relatively affordable land.

# THE POPULATION

Gwinnett County has been one of the most rapidly growing counties in the nation since 1970. During the 1970-1980 period, Gwinnett County was the 2<sup>nd</sup> fastest