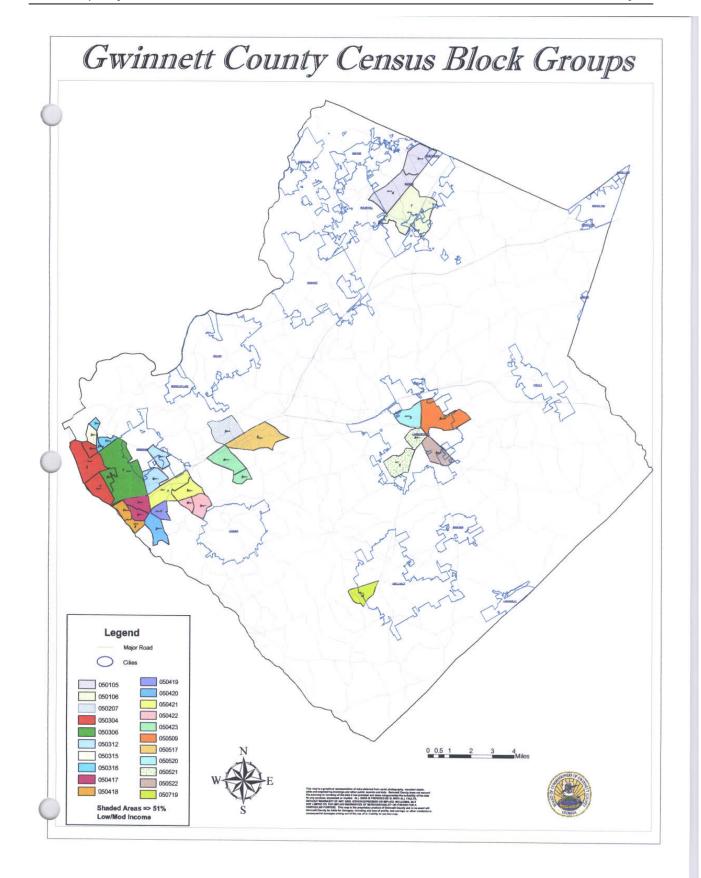

|

N:WPPROGPLANFFY2010/Action Plan 2010/Action Plan Funding - Gwinnett County 2010 - Ver. 6 - 8-2-2011.xls

## **ACTION PLAN 2010**

## PROJECT MAPS









2002 Update Gwinnett County 2020 Comprehensive Plan

Figure III-4 2000 Minority Population Proportion Of Total Population



G:\PROGRAMS\WP51\PLAN\ADVANCE\COMPLAN\2002 Update\2002 Update to the Comprehensive Plan.doc

# Geographic Locations of FFY 2010 Funded Activities

- City of Buford Sagefield Dr./Legion Dr./Sagefield Ct. Waterline Recons
  Buford Health Center ADA-Complain Exam Table
  City of Sugar Hill Pass C./Hessie Lane Street Improvements
  City of Duluth Hill Area Donnaville Street Segment B Street Impo
  Norrous Health Center ADA-Complaint Exam Table
  Owinant County Senior Services Center Phase 2
  City of Lawrenceville Sidewalk ADA Improvements Citywide
  Sheltering Arma Lilliam Webb Childrare Center Roof Reconstruction
  Sheltering Arma Lilliam Webb Childrare Center Roof