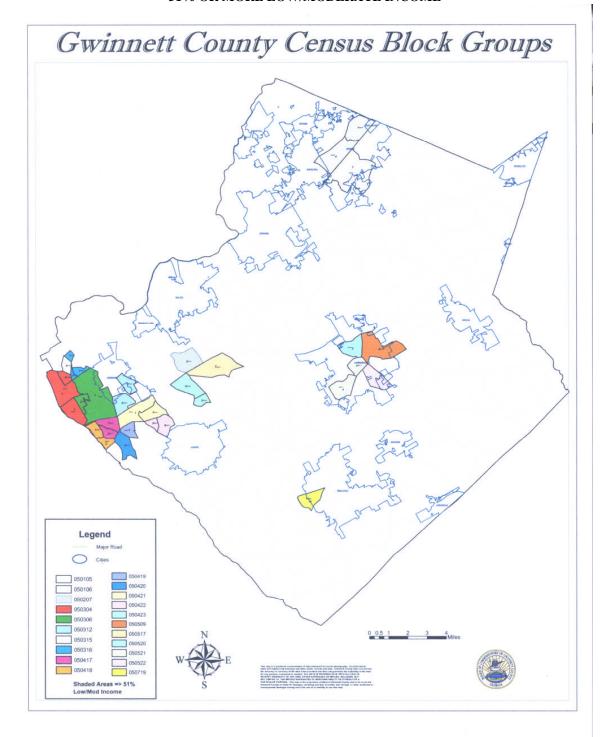

| 1990     | 1999     | Change  | Pro*  |
| Gwinnett County | \$3,554 | \$10,727 | \$21,051 | \$31,893 | 52.0    | 111.7 |
| Atlanta Region  | \$3,604 | \$10,103 | \$19,852 | \$29,900 | 51.0    | 104.7 |
| Georgia         | \$3,394 | \$8,474  | \$17,738 | \$27,324 | 54.1    | 95.7  |
| United States   | \$4,095 | \$10,183 | \$19,584 | \$28,546 | 46.1    | 100.0 |

<sup>\*</sup>Proportion to United States per capita income.

Source: U.S. Department of Commerce, Bureau of Economic Analysis as cited in <u>2001 Update of the Gwinnett County 2020 Comprehensive Plan, Page 16.]</u>

All dollar figures are in current dollars.

All dollar figures are in current dollars.

## FIGURE 6 CENSUS TRACTS 51% OR MORE LOW/MODERATE INCOME



## FIGURE 7 CENSUS BLOCK GROUPS 51% OR MORE LOW/MODERATE INCOME



# HOUSING, HOMELESS AND COMMUNITY DEVELOPMENT NEEDS HOUSING NEEDS

#### **HOUSING GOALS 2006-2010**

Increase Access to Affordable Housing for Low and Moderate Income Persons [AH].

Reduce and/or Eliminate Substandard Housing for Low and Moderate Income Individuals Families and Households [HR]

Increase Housing and Supportive Services for Individuals and Families with Special Needs [SNH]

#### HOUSING CONDITIONS

The housing stock in Gwinnett County is relatively new. However, the existing pre-1980 housing stock is beginning to deteriorate and needs attention to assure its continued retention as affordable housing available to low- and moderate-income persons.

Gwinnett citizens cite the need for more affordable housing in County each year during the identification of needs for the prepa