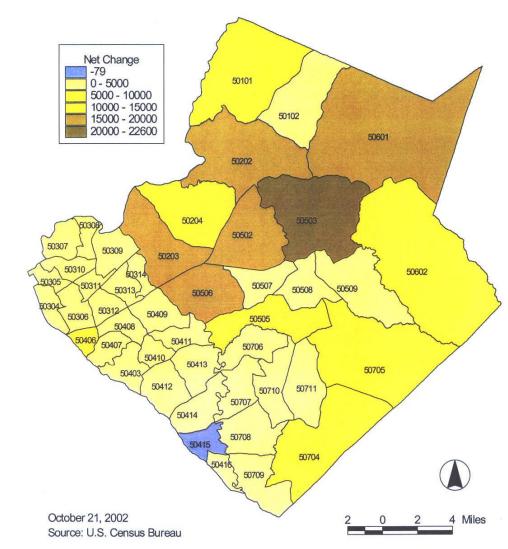

1970-2000 has changed Gwinnett County from a rural environment to a fast-paced suburban community. The rapid growth has brought opportunities and challenges to Gwinnett County for housing, community development, and homeless planning and program implementation.

The ethnic and racial composition of Gwinnett County's population underwent a dramatic transformation during the 1990's. One of the most visible signs of this change was the large and rapid increase in the proportion of the county's minority population. Gwinnett County's minority population increased by 397% between 1990 and 2000, and by 2000 31% of the total population was composed of persons from minority groups.

FIGURE 2

2002 Update Gwinnett County 2020 Comprehensive Plan

# Figure III-1 1990-2000 Total Population Net Change



 $\label{lem:g:programswp51} $$ G:\PROGRAMS\WP51\PLAN\ADVANCE\COMPLAN\2002\ Update\2002\ Update\ to\ the\ Comprehensive\ Plan.doc Page\ 5$ 

## **Population Diversity**

Gwinnett County has become more racially diverse since 1970, as has the Atlanta Region as a whole. Gwinnett's nonwhite population increased 48% between 1970 and 1980, 563% between 1980 and 1990, and 296% between 1990 and 2000. Between 1990 and 2000, Gwinnett's nonwhite population growth rate was much greater than the county's overall population increase of 67% and its white population increase of 33%. Regionally, the nonwhite population increased 74% during the 1990's while the nonwhite population grew by 36% in Georgia.

**Table 2** compares changes in Gwinnett County's nonwhite population proportions since 1970 with ch