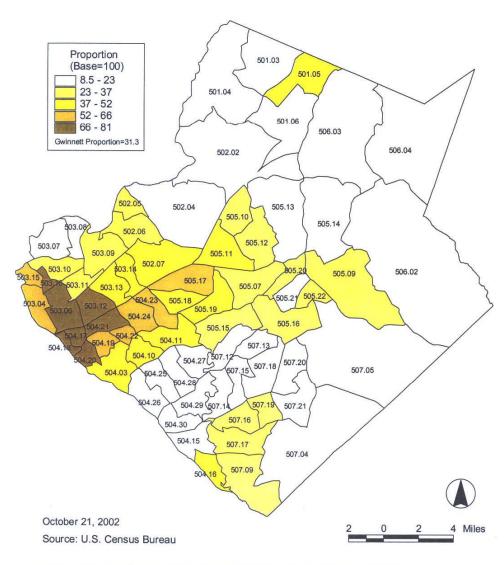

ranging rrom 8.5% to 23%. Census Tract 507.05 located in the Grayson area had Gwinnett's smallest minority population proportion -8.5%.

Figures 3-5, portray the growth of Gwinnett's Minority Population from 1990-2000 [Figure 3], the 2000 Minority Population Proportion of Total Population [Figure 4], and the 1990-2000 Net Change in Minority Population Proportion of the Total Population [Figure 5].

# FIGURE 3

2002 Update Gwinnett County 2020 Comprehensive Plan

# Figure III-3 1990-2000 Minority Population Net Change



 $\label{lem:g:programswp51} $$ G:\PROGRAMS\WP51\PLAN\ADVANCE\COMPLAN\2002 Update\2002 Update to the Comprehensive Plan.doc Page 10 $$$ 

# FIGURE 4

2002 Update Gwinnett County 2020 Comprehensive Plan

Figure III-4 2000 Minority Population Proportion Of Total Population



 ${\tt G:\PROGRAMS\WP51\PLAN\ADVANCE\COMPLAN\2002\ Update\2002\ Update\ to\ the\ Comprehensive\ Plan.doc} \\ Page\ 12$ 

# FIGURE 5

2002 Update Gwinnett County 2020 Comprehensive Plan

Figure III-5 1990-2000 Net Change in Minority Population Proportion Of Total Population



 $\label{lem:g:programswp51} $$ G:\PROGRAMS\WP51\PLAN\ADVANCE\COMPLAN\2002\ Update\2002\ Update\ to\ the\ Comprehensive\ Plan.doc Page\ 13 $$$ 

## Blacks Remain Gwinnett County's Largest Minority Group [Census 2000]

At the time of the Census 2000, Blacks remained Gwinnett County's largest minority group, representing 41% of the county's minority population. The percentage was down from 48% in 1990 as a result of the faster growing Hispanic and Asian populations.

While Blacks represent the largest minority group i