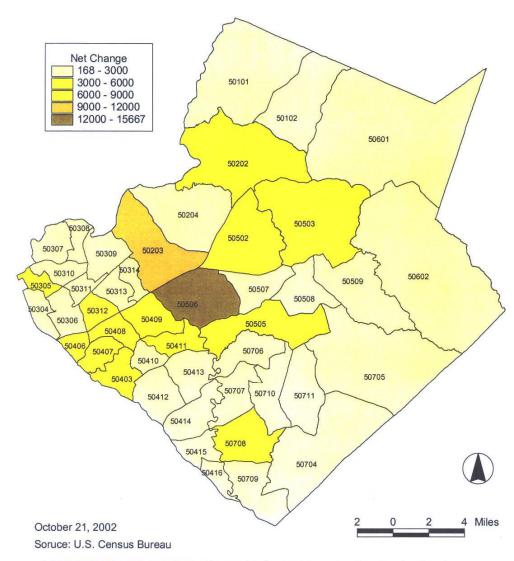

ille, the Berkeley Lake, Duluth, and Chattahoochee River areas and in the Centerville and Snellville areas. These Census Tracts have minority population proportions ranging from 23% to 37%. The remaining 29 Census Tracts in Gwinnett County had minority population proportions ranging rrom 8.5% to 23%. Census Tract 507.05 located in the Grayson area had Gwinnett's smallest minority population proportion -8.5%.

Figures 3-5, portray the growth of Gwinnett's Minority Population from 1990-2000 [Figure 3], the 2000 Minority Population Proportion of Total Population [Figure 4], and the 1990-2000 Net Change in Minority Population Proportion of the Total Population [Figure 5].

# FIGURE 3

2002 Update Gwinnett County 2020 Comprehensive Plan

# Figure III-3 1990-2000 Minority Population Net Change



 $\label{lem:g:programswp51} $$ G:\PROGRAMS\WP51\PLAN\ADVANCE\COMPLAN\2002 Update\2002 Update to the Comprehensive Plan.doc Page 10 $$$ 

# FIGURE 4

2002 Update Gwinnett County 2020 Comprehensive Plan

Figure III-4 2000 Minority Population Proportion Of Total Population



 ${\tt G:\PROGRAMS\WP51\PLAN\ADVANCE\COMPLAN\2002\ Update\2002\ Update\ to\ the\ Comprehensive\ Plan.doc} \\ Page\ 12$ 

# FIGURE 5

2002 Update Gwinnett County 2020 Comprehensive Plan

Figure III-5 1990-2000 Net Change in Minority Population Proportion Of Total Population



 $\label{lem:g:programswp51} $$ G:\PROGRAMS\WP51\PLAN\ADVANCE\COMPLAN\2002\ Update\2002\ Update\ to\ the\ Comprehensive\ Plan.doc Page\ 13 $$$ 

## Blacks Remain Gwinnett County's Largest Minority Group [Census 2000]

At the time of the Census 20