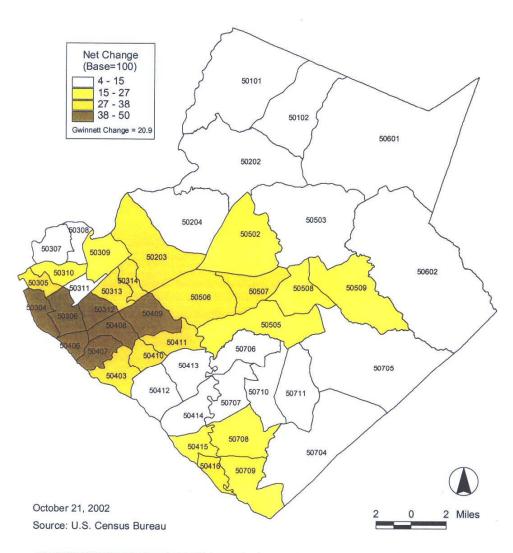

al Population [Figure 4], and the 1990-2000 Net Change in Minority Population Proportion of the Total Population [Figure 5].

# FIGURE 3

2002 Update Gwinnett County 2020 Comprehensive Plan

# Figure III-3 1990-2000 Minority Population Net Change



 $\label{lem:g:programswp51} $$ G:\PROGRAMS\WP51\PLAN\ADVANCE\COMPLAN\2002 Update\2002 Update to the Comprehensive Plan.doc Page 10 $$$ 

# FIGURE 4

2002 Update Gwinnett County 2020 Comprehensive Plan

Figure III-4 2000 Minority Population Proportion Of Total Population



 ${\tt G:\PROGRAMS\WP51\PLAN\ADVANCE\COMPLAN\2002\ Update\2002\ Update\ to\ the\ Comprehensive\ Plan.doc} \\ Page\ 12$ 

# FIGURE 5

2002 Update Gwinnett County 2020 Comprehensive Plan

Figure III-5 1990-2000 Net Change in Minority Population Proportion Of Total Population



 $\label{lem:g:programswp51} $$ G:\PROGRAMS\WP51\PLAN\ADVANCE\COMPLAN\2002\ Update\2002\ Update\ to\ the\ Comprehensive\ Plan.doc Page\ 13 $$$ 

## Blacks Remain Gwinnett County's Largest Minority Group [Census 2000]

At the time of the Census 2000, Blacks remained Gwinnett County's largest minority group, representing 41% of the county's minority population. The percentage was down from 48% in 1990 as a result of the faster growing Hispanic and Asian populations.

While Blacks represent the largest minority group in the Atlanta Region, the proportion of Blacks to the total minority population has declined from 86% in 1990 to 73% in 2000 as other minority group experienced significant increases in population.

Black population increases occurred in all of Gwinnett County's Census Tracts