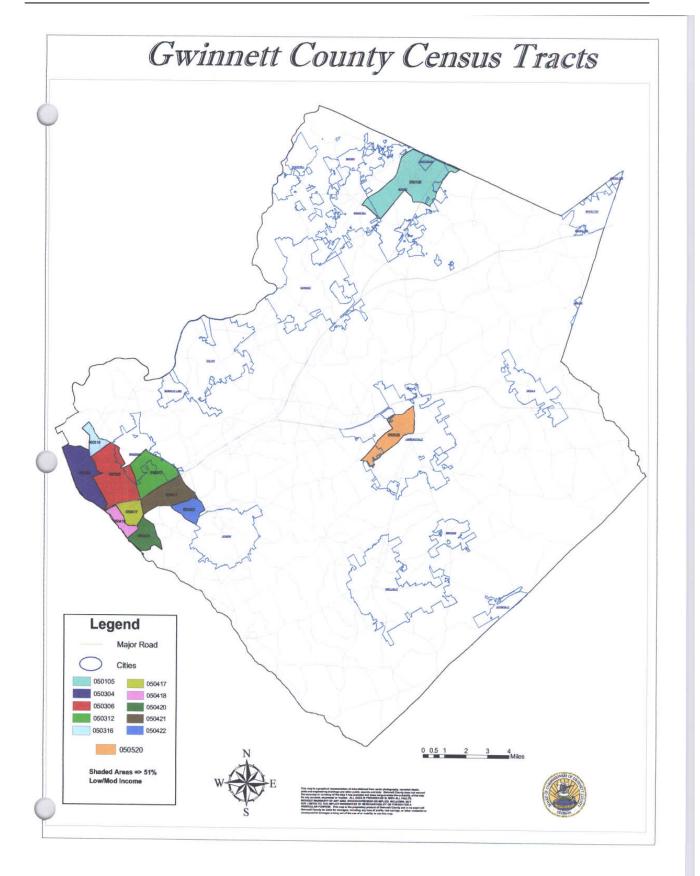

|

N:WPPROGPLANFFY2010/Action Plan 2010/Action Plan Funding - Gwinnett County 2010 - Ver. 6 - 8-2-2011.xls

## **ACTION PLAN 2010**

## PROJECT MAPS









2002 Update Gwinnett County 2020 Comprehensive Plan

Figure III-4 2000 Minority Population Proportion Of Total Population



G:\PROGRAMS\WP51\PLAN\ADVANCE\COMPLAN\2002 Update\2002 Update to the Comprehensive Plan.doc

# Geographic Locations of FFY 2010 Funded Activities

- City of Buford Sagefield Dr./Legion Dr./Sagefield Ct. Waterline Recons
  Buford Health Center ADA-Complain Exam Table
  City of Sugar Hill Pass C./Hessie Lane Street Improvements
  City of Duluth Hill Area Donnaville Street Segment B Street Impo
  Norrous Health Center ADA-Complaint Exam Table
  Owinant County Senior Services Center Phase 2
  City of Lawrenceville Sidewalk ADA Improvements Citywide
  Sheltering Arma Lilliam Webb Childrare Center Roof Reconstruction
  Sheltering Arma Lilliam Webb Childrare Center Ro