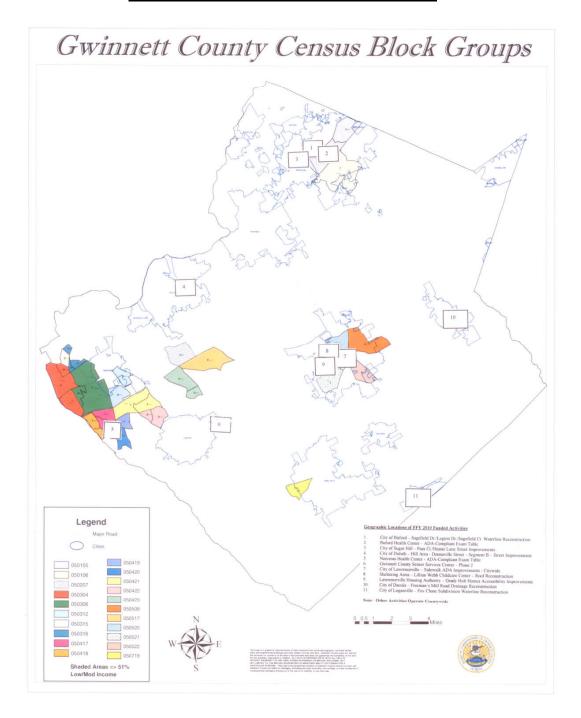

d by Gwinnett County in FY 2010 using Community Development Block Grant (CDBG), Emergency Shelter Grant (ESG) Homeless Prevention funds, and HOME Program funds are limited to serving very low and low-income persons. Many projects are countywide activities carried out by Gwinnett County or by nonprofit organizations, while other projects are targeted to service areas within a number of cities which, participate in Gwinnett's Urban County grant program. **Figures 8 and 9** graphically depict the locations for FY 2010 funded activities. The targeting of FY 2010 investments to low- and moderate-income areas is depicted in **Figure 8, page 51**, while **Figure 9, page 52**, presents the same investments in areas of minority concentrations.

### FIGURE 8 PROJECT LOCATION MAP – ACTION PLAN 2010



#### FIGURE 9 PROJECT LOCATION MAP - ACTION PLAN 2010 MINORITY CONCENTRATIONS

2002 Update Gwinnett County 2020 Comprehensive Plan

Figure III-4 2000 Minority Population Proportion Of Total Population



#### Geographic Locations of FFY 2010 Funded Activities

Note: Other Activities Operate Countywide

# TABLE 11 ANNUAL HOUSING COMPLETION GOALS HUD TABLE 3B FORMAT ACTION PLAN 2010

|                                                  | PLAN 2010<br>Annual | Resources To Be Used During The Period |             |             |       |
|--------------------------------------------------|---------------------|----------------------------------------|-------------|-------------|-------|
|                                                  | Number              |