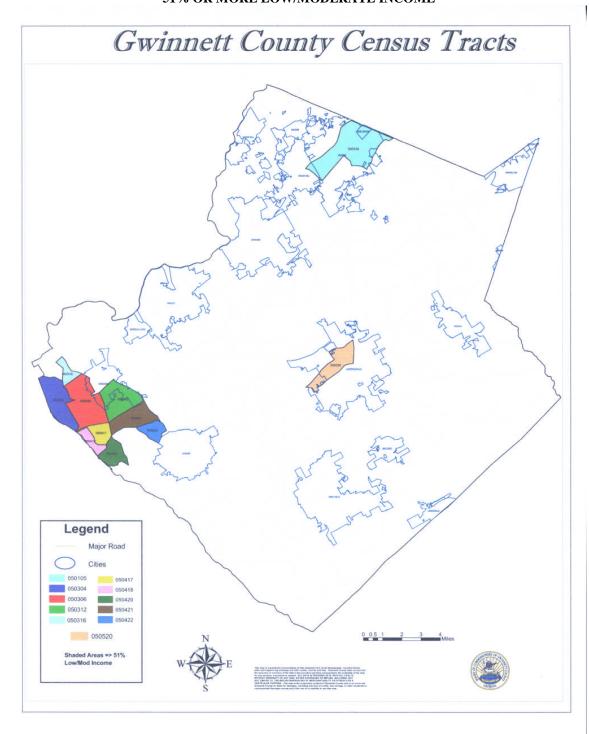

|          | Percent | 1999  |
| Area            | 1970    | 1980     | 1990     | 1999     | Change  | Pro*  |
| Gwinnett County | \$3,554 | \$10,727 | \$21,051 | \$31,893 | 52.0    | 111.7 |
| Atlanta Region  | \$3,604 | \$10,103 | \$19,852 | \$29,900 | 51.0    | 104.7 |
| Georgia         | \$3,394 | \$8,474  | \$17,738 | \$27,324 | 54.1    | 95.7  |
| United States   | \$4,095 | \$10,183 | \$19,584 | \$28,546 | 46.1    | 100.0 |

<sup>\*</sup>Proportion to United States per capita income.

Source: U.S. Department of Commerce, Bureau of Economic Analysis as cited in <u>2001 Update of the Gwinnett County 2020 Comprehensive Plan, Page 16.]</u>

All dollar figures are in current dollars.

All dollar figures are in current dollars.

## FIGURE 6 CENSUS TRACTS 51% OR MORE LOW/MODERATE INCOME



## FIGURE 7 CENSUS BLOCK GROUPS 51% OR MORE LOW/MODERATE INCOME



# HOUSING, HOMELESS AND COMMUNITY DEVELOPMENT NEEDS HOUSING NEEDS

#### **HOUSING GOALS 2006-2010**

Increase Access to Affordable Housing for Low and Moderate Income Persons [AH].

Reduce and/or Eliminate Substandard Housing for Low and Moderate Income Individuals Families and Households [HR]

Increase Housing and Supportive Services for Individuals and Families with Special Needs [SNH]

#### HOUSING CONDITIONS

The housing stock in Gwinnett County is relatively new. However, the existing pre-1980 housing stock is beginning to deteriorate and needs attention to assure its continued retention as affordable housing available to low- and moderate-income persons.

Gwinnett citizens cite the need for more affordable housing i